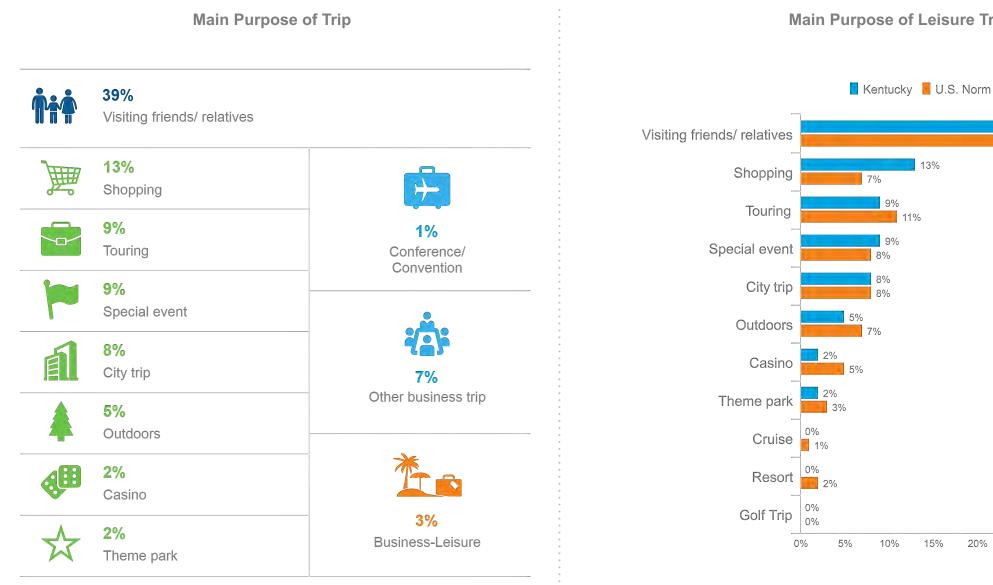

# **Travel USA Visitor Profile**

**Day Visitation - Kentucky** 



#### Size and Structure of Kentucky's Domestic Travel Market



Day Trips to Kentucky

Total Size of Kentucky 2019 Domestic Travel Market









#### Main Purpose of Leisure Trip



27%

25%



#### DMA Origin Of Trip







| Activities and Experiences (Top 10) |        |                          |                     |                        |           |
|-------------------------------------|--------|--------------------------|---------------------|------------------------|-----------|
|                                     |        |                          |                     |                        |           |
| ing/backp                           | Hikin  | Museum                   | National/state park | Landmark/historic site | Shopping  |
|                                     |        | <u> </u>                 |                     | ©—©<br>                |           |
| 7%                                  |