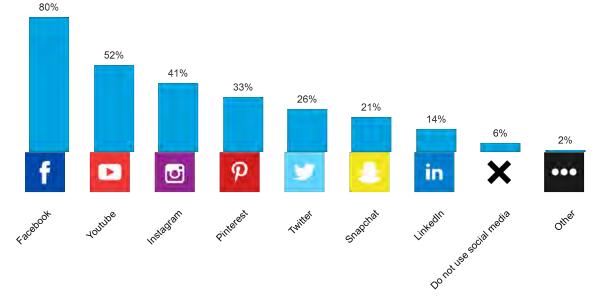

| Used any social media                                                | 58%      | 57%       |  |  |  |  |
|                                      | Shared travel<br>stories/photos/videos on<br>social media            | 25%      | 24%       |  |  |  |  |
|                                      | Read online travel reviews<br>that influenced my travel<br>decisions | 25%      | 23%       |  |  |  |  |
|                                      | Saw a video or photo on<br>social media that inspired me<br>to visit | 20%      | 16%       |  |  |  |  |
|                                      | Clicked through on a travel<br>advertisement seen on social<br>media | 18%      | 15%       |  |  |  |  |



# **Followed Influencer**

Social media platforms used in general





#### **Demographic Profile of Day Kentucky Visitors**





#### **Demographic Profile of Day Kentucky Visitors**

#### Base: 2019 Day Person-Trips





3%

Kentucky



White African-American Other
Kentucky
U.S. Norm



Longwoods

#### **Household Size**



**Children in Household** 



#### U.S. Norm

| No children under 18 | 57%                   |
|----------------------|-----------------------|
| Any 13-17            | 19%                   |
| Any 6-12             | 22%                   |
| Any child under 6    | 16%                   |
|                      | Any 13-17<br>Any 6-12 |