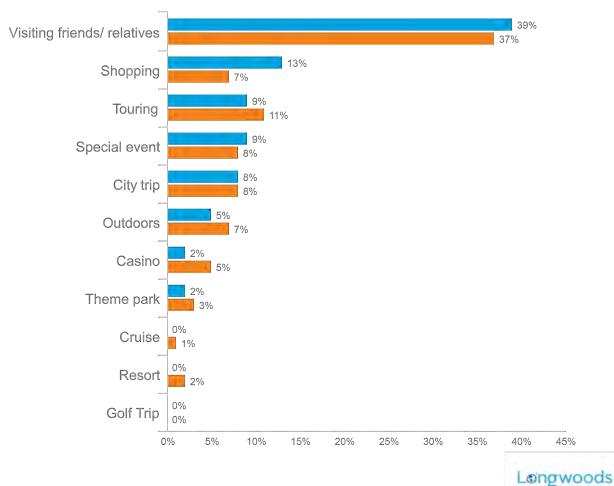

# **Travel USA Visitor Profile**

**Day Visitation - Kentucky** 



#### Size and Structure of Kentucky's Domestic Travel Market



Day Trips to Kentucky

Total Size of Kentucky 2019 Domestic Travel Market









#### Main Purpose of Leisure Trip



27%

25%



#### DMA Origin Of Trip







| Activities and Experiences (Top 10) |        |                          |                     |                        |           |
|-------------------------------------|--------|--------------------------|---------------------|------------------------|-----------|
|                                     |        |                          |                     |                        |           |
| ing/backp                           | Hikin  | Museum                   | National/state park | Landmark/historic site | Shopping  |
|                                     |        | <u> </u>                 |                     | ©—©<br>                |           |
| 7%                                  |        | 7%                       | 8%