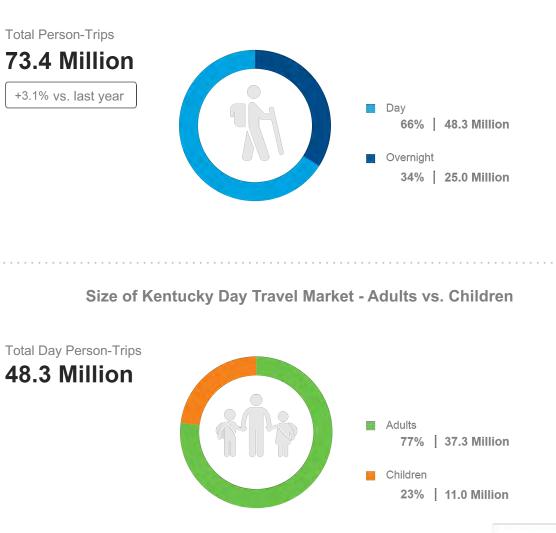

#### Size and Structure of Kentucky's Domestic Travel Market

Day Trips to Kentucky

Total Size of Kentucky 2019 Domestic Travel Market