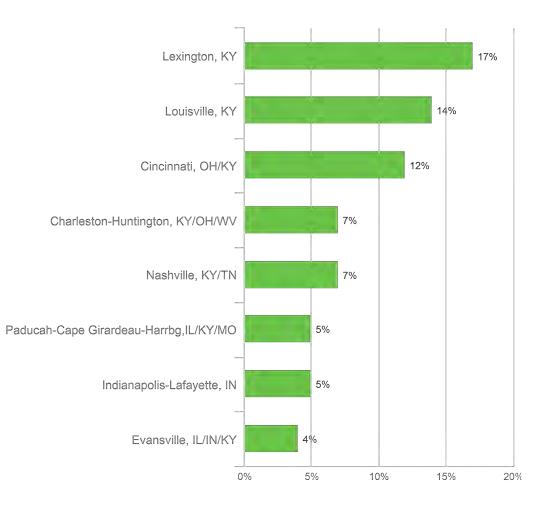

#### DMA Origin Of Trip

| Activities and Experiences (Top 10) |        |                          |                     |                        |           |
|-------------------------------------|--------|--------------------------|---------------------|------------------------|-----------|
|                                     |        |                          |                     |                        |           |
| ing/backp                           | Hikin  | Museum                   | National/state park | Landmark/historic site | Shopping  |
|                                     |        | <u> </u>                 |                     | ©—©<br>                |           |
| 7%                                  |        | 7%                       | 8%                  | 8%                     | 32%       |
| U.S. Nori                           |        | U.S. Norm                | U.S. Norm           | U.S. Norm              | U.S. Norm |
| 5%                                  |        | 7%                       | 6%                  | 7%                     | 24%       |
|                                     |        |                          |                     |                        |           |
| Brewer                              | stival | Fair/exhibition/festival | Casino              | Fine/upscale dining    | Swimming  |
| <b>P</b>                            |        |                          |                     | <b>\</b>               | ie        |
| 4%                                  |        | 1<br><b>4%</b>           | 5%                  | 5%                     | 5%        |
| U.S. No                             |        | U.S. Norm                | U.S. Norm           | U.S. Norm              | U.S. Norm |
| 3%                                  |        | 4%                       | 7%                  | 6%                     | 5%        |