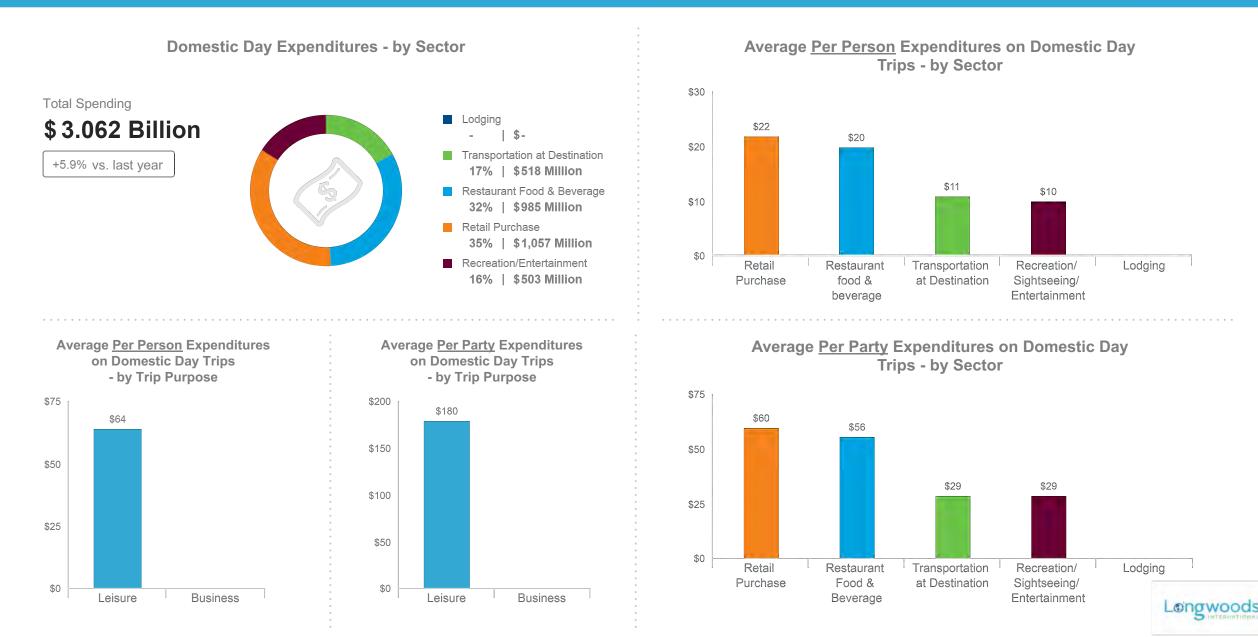

#### Size and Structure of Kentucky's Domestic Travel Market

Day Trips to Kentucky

Total Size of Kentucky 2019 Domestic Travel Market