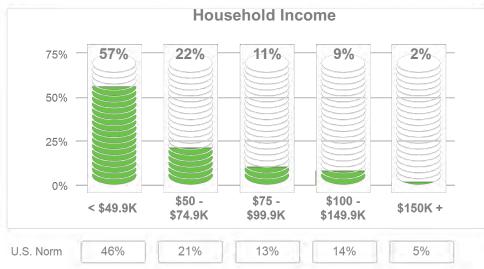

| Shared travel<br>stories/photos/videos on<br>social media            | 25%      | 24%       |  |  |  |  |
|                                      | Read online travel reviews<br>that influenced my travel<br>decisions | 25%      | 23%       |  |  |  |  |
|                                      | Saw a video or photo on<br>social media that inspired me<br>to visit | 20%      | 16%       |  |  |  |  |
|                                      | Clicked through on a travel<br>advertisement seen on social<br>media | 18%      | 15%       |  |  |  |  |



# **Followed Influencer**

Social media platforms used in general





#### **Demographic Profile of Day Kentucky Visitors**





#### **Demographic Profile of Day Kentucky Visitors**

#### Base: 2019 Day Person-Trips





3%

Kentucky



White African-American Other
Kentucky
U.S. Norm



Longwoods

#### **Household Size**



**Children in Household** 



#### U.S. Norm

| No children under 18 | 57%                   |
|----------------------|-----------------------|
| Any 13-17            | 19%                   |
| Any 6-12             | 22%                   |
| Any child under 6    | 16%                   |
|                      | Any 13-17<br>Any 6-12 |