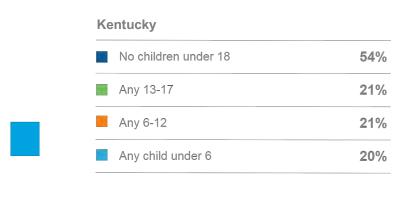

#### **Household Size**

**Children in Household** 

#### U.S. Norm

| No children under 18 | 57%                   |
|----------------------|-----------------------|
| Any 13-17            | 19%                   |
| Any 6-12             | 22%                   |
| Any child under 6    | 16%                   |
|                      | Any 13-17<br>Any 6-12 |