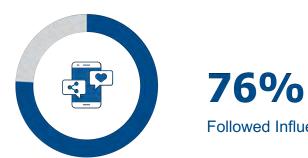

| Kentucky | U.S. Norm |  |  |  |  |
|                                      | Used any social media                                                | 58%      | 57%       |  |  |  |  |
|                                      | Shared travel<br>stories/photos/videos on<br>social media            | 25%      | 24%       |  |  |  |  |
|                                      | Read online travel reviews<br>that influenced my travel<br>decisions | 25%      | 23%       |  |  |  |  |
|                                      | Saw a video or photo on<br>social media that inspired me<br>to visit | 20%      | 16%       |  |  |  |  |
|                                      | Clicked through on a travel<br>advertisement seen on social<br>media | 18%      | 15%       |  |  |  |  |



# **Followed Influencer**

Social media platforms used in general





#### **Demographic Profile of Day Kentucky Visitors**





#### **Demographic Profile of Day Kentucky Visitors**

#### Base: 2019 Day Person-Trips





3%

Kentucky



White African-American Other
Kentucky
U.S. Norm



Longwoods

#### **Household Size**



**Children in Household** 



#### U.S. Norm

| No children under 18 | 57%                   |
|----------------------|-----------------------|
| Any 13-17            | 19%                   |
| Any 6-12             | 22%                   |
| Any child under 6    | 16%                   |
|                      | Any 13-17<br>Any 6-12 |