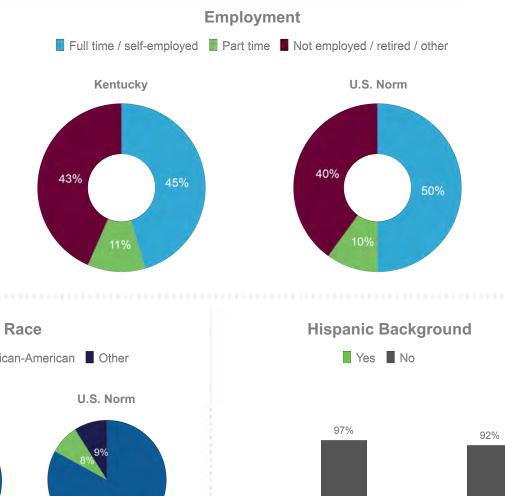

#### **Demographic Profile of Day Kentucky Visitors**

#### Base: 2019 Day Person-Trips

3%

Kentucky

White African-American Other
Kentucky
U.S. Norm

Longwoods