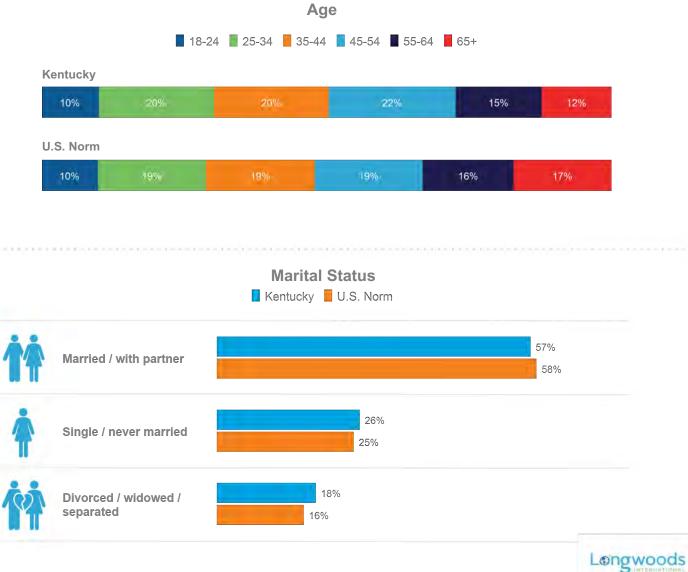

| 58%      | 57%       |  |  |  |  |
|                                      | Shared travel<br>stories/photos/videos on<br>social media            | 25%      | 24%       |  |  |  |  |
|                                      | Read online travel reviews<br>that influenced my travel<br>decisions | 25%      | 23%       |  |  |  |  |
|                                      | Saw a video or photo on<br>social media that inspired me<br>to visit | 20%      | 16%       |  |  |  |  |
|                                      | Clicked through on a travel<br>advertisement seen on social<br>media | 18%      | 15%       |  |  |  |  |



# **Followed Influencer**

Social media platforms used in general





#### **Demographic Profile of Day Kentucky Visitors**





#### **Demographic Profile of Day Kentucky Visitors**

#### Base: 2019 Day Person-Trips





3%

Kentucky



White African-American Other
Kentucky
U.S. Norm



Longwoods

#### **Household Size**



**Children in Household** 



#### U.S. Norm

| No children under 18 | 57%                   |
|----------------------|-----------------------|
| Any 13-17            | 19%                   |
| Any 6-12             | 22%                   |
| Any child under 6    | 16%                   |
|                      | Any 13-17<br>Any 6-12 |