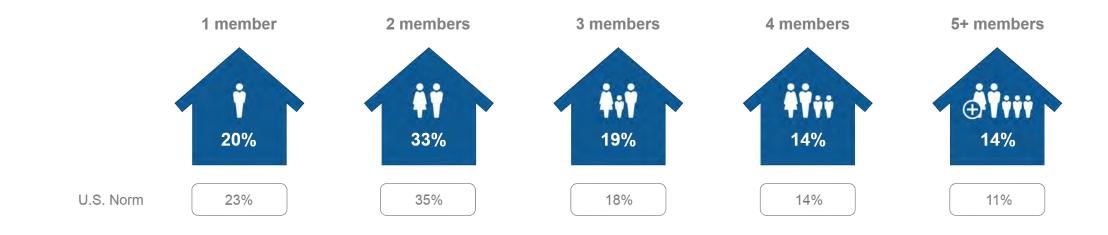

| 24%       |  |  |  |  |
|                                      | Read online travel reviews<br>that influenced my travel<br>decisions | 25%      | 23%       |  |  |  |  |
|                                      | Saw a video or photo on<br>social media that inspired me<br>to visit | 20%      | 16%       |  |  |  |  |
|                                      | Clicked through on a travel<br>advertisement seen on social<br>media | 18%      | 15%       |  |  |  |  |



# **Followed Influencer**

Social media platforms used in general





#### **Demographic Profile of Day Kentucky Visitors**





#### **Demographic Profile of Day Kentucky Visitors**

#### Base: 2019 Day Person-Trips





3%

Kentucky



White African-American Other
Kentucky
U.S. Norm



Longwoods

#### **Household Size**



**Children in Household** 



#### U.S. Norm

| No children under 18 | 57%                   |
|----------------------|-----------------------|
| Any 13-17            | 19%                   |
| Any 6-12             | 22%                   |
| Any child under 6    | 16%                   |
|                      | Any 13-17<br>Any 6-12 |