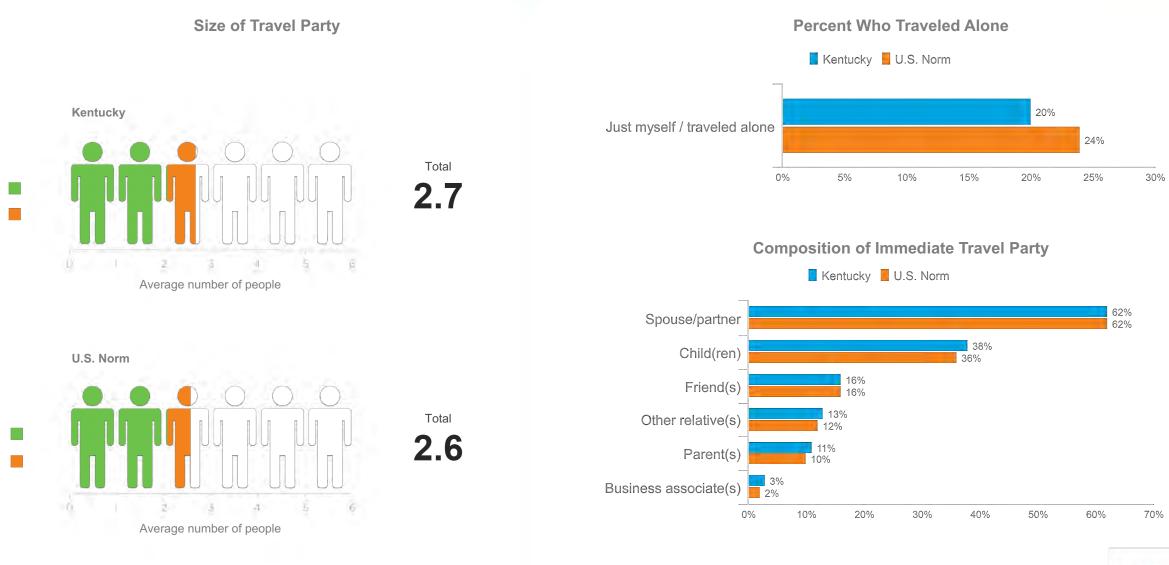

# **Travel USA Visitor Profile**

**Day Visitation - Kentucky** 



#### Size and Structure of Kentucky's Domestic Travel Market



Day Trips to Kentucky

Total Size of Kentucky 2019 Domestic Travel Market









#### Main Purpose of Leisure Trip



27%

25%



#### DMA Origin Of Trip







| Activities and Experiences (Top 10) |        |                          |                     |                        |           |
|-------------------------------------|--------|--------------------------|---------------------|------------------------|-----------|
|                                     |        |                          |                     |                        |           |
| ing/backp                           | Hikin  | Museum                   | National/state park | Landmark/historic site | Shopping  |
|                                     |        | <u> </u>                 |                     | ©—©<br>                |           |
| 7%                                  |        | 7%                       | 8%                  | 8%                     |