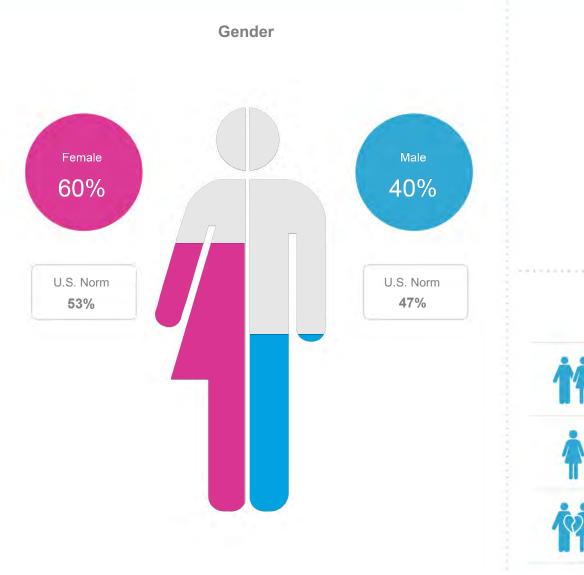

| 58%      | 57%       |  |  |  |  |
|                                      | Shared travel<br>stories/photos/videos on<br>social media            | 25%      | 24%       |  |  |  |  |
|                                      | Read online travel reviews<br>that influenced my travel<br>decisions | 25%      | 23%       |  |  |  |  |
|                                      | Saw a video or photo on<br>social media that inspired me<br>to visit | 20%      | 16%       |  |  |  |  |
|                                      | Clicked through on a travel<br>advertisement seen on social<br>media | 18%      | 15%       |  |  |  |  |



# **Followed Influencer**

Social media platforms used in general





#### **Demographic Profile of Day Kentucky Visitors**





#### **Demographic Profile of Day Kentucky Visitors**

#### Base: 2019 Day Person-Trips





3%

Kentucky



White African-American Other
Kentucky
U.S. Norm



Longwoods

#### **Household Size**



**Children in Household** 



#### U.S. Norm

| No children under 18 | 57%                   |
|----------------------|-----------------------|
| Any 13-17            | 19%                   |
| Any 6-12             | 22%                   |
| Any child under 6    | 16%                   |
|                      | Any 13-17<br>Any 6-12 |