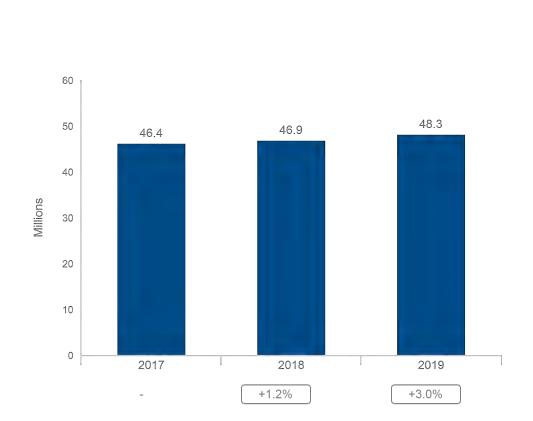

#### Size and Structure of Kentucky's Domestic Travel Market

Day Trips to Kentucky

Total Size of Kentucky 2019 Domestic Travel Market