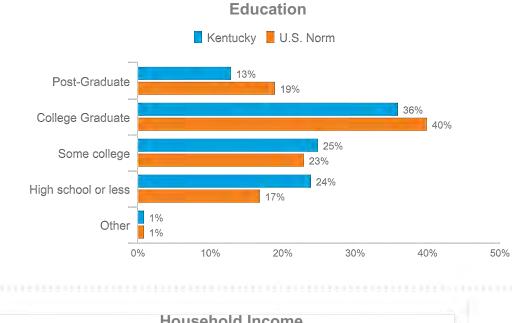

| Shared travel<br>stories/photos/videos on<br>social media            | 25%      | 24%       |  |  |  |  |
|                                      | Read online travel reviews<br>that influenced my travel<br>decisions | 25%      | 23%       |  |  |  |  |
|                                      | Saw a video or photo on<br>social media that inspired me<br>to visit | 20%      | 16%       |  |  |  |  |
|                                      | Clicked through on a travel<br>advertisement seen on social<br>media | 18%      | 15%       |  |  |  |  |



# **Followed Influencer**

Social media platforms used in general





#### **Demographic Profile of Day Kentucky Visitors**





#### **Demographic Profile of Day Kentucky Visitors**

#### Base: 2019 Day Person-Trips





3%

Kentucky



White African-American Other
Kentucky
U.S. Norm



Longwoods

#### **Household Size**



**Children in Household** 



#### U.S. Norm

| No children under 18 | 57%                   |
|----------------------|-----------------------|
| Any 13-17            | 19%                   |
| Any 6-12             | 22%                   |
| Any child under 6    | 16%                   |
|                      | Any 13-17<br>Any 6-12 |