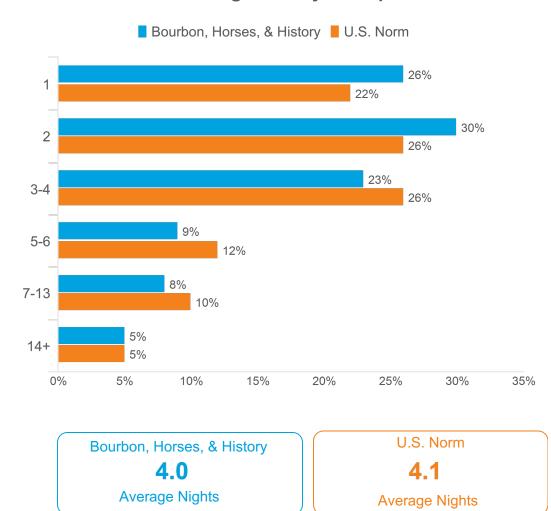

#### Base: 2020 Overnight Person-Trips

Total Nights Away on Trip

Nights Spent in Bourbon, Horses, & History