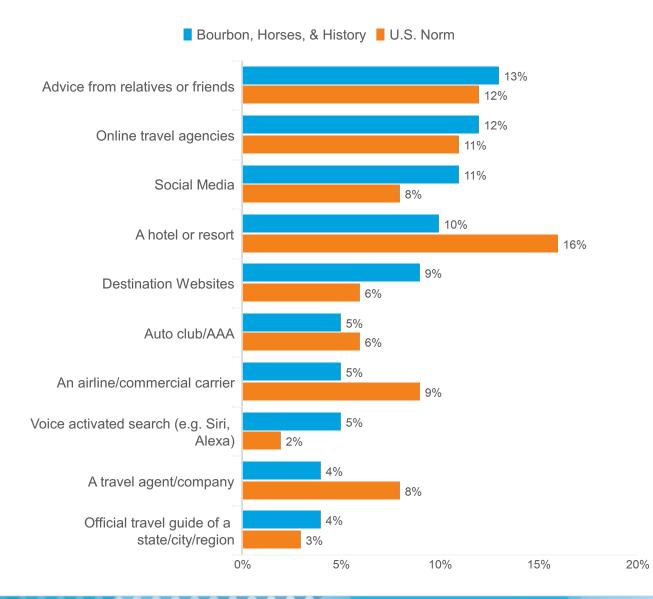

: 2020 Overnight Person-Trips



#### Main Purpose of Leisure Trip



### **Structure of the U.S. and Overnight Travel Market**

2020 U.S. Overnight Trips



| Visiting friends/relatives | 43% |
|----------------------------|-----|
| Marketable                 | 45% |
| Business                   | 7%  |
| Business-leisure           | 4%  |
|                            |     |

### 2020 Bourbon, Horses, & History Overnight Trips





#### Base: 2020 Overnight Person-Trips



### DMA Origin Of Trip



#### Base: 2020 Overnight Person-Trips



Total Nights Away on Trip



Nights Spent in Bourbon, Horses, & History







#### **Transportation Used within Destination**



Question updated in 2020

### Bourbon, Horses, & History: Pre-Trip

Longwoods

### **Trip Planning Information Sources**



### Length of Trip Planning

|                                  | Bourbon, Horses, & History | U.S. Norm |
|----------------------------------|----------------------------|-----------|
| 1 month or less                  | 36%                        | 33%       |
| 2 months                         | 13%                        | 15%       |
| 3-5 months                       | 14%                        | 15%       |
| 6-12 months                      | 8%                         | 11%       |
| More than 1 year in advance      | 5%                         | 4%        |
| Did not plan anything in advance | 24%                        | 21%       |

#### Base: 2020 Overnight Person-Trips

Longwoods



### Method of Booking

### Accommodations

|          |