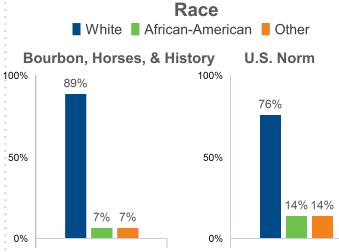

| Antiquing                           | 19% | 12% |

#### **Dining Types on Trip**



Base is the 20% of travelers who shopped on their trip.

#### % Very Satisfied with Trip





Question updated in 2020

### Demographic Profile of Overnight Bourbon, Horses, & History Visitors



### Demographic Profile of Overnight Bourbon, Horses, & History Visitors

#### Base: 2020 Overnight Person-Trips



#### Education



### Employment









## Demographic Profile of Overnight Bourbon, Horses, & History Visitors

### Household Size



**Children in Household** 



| Any 13-17         | 17% |
|-------------------|-----|
| Any 6-12          | 20% |
| Any child under 6 | 15% |

#### U.S. Norm

| No children under 18 | 52% |
|----------------------|-----|
| Any 13-17            | 23% |
| Any 6-12             | 27% |
| Any child under 6    | 19% |