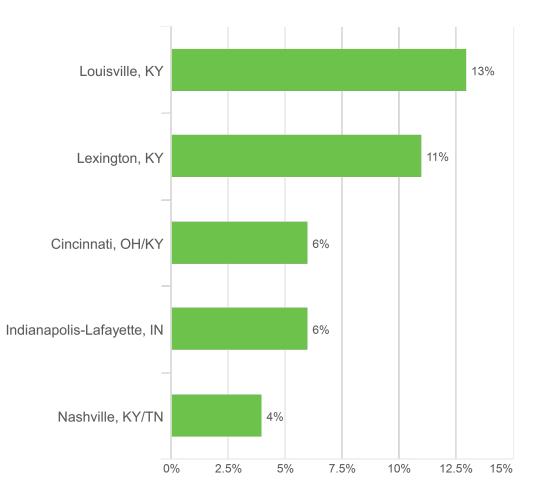

avel Market

**Overnight Trips to Bourbon, Horses, & History** 



Past Visitation to Bourbon, Horses, & History

71% of overnight travelers to Bourbon, Horses, & History are repeat visitors

of overnight travelers to Bourbon,Horses, & History had visitedbefore in the past 12 months



#### Base: 2020 Overnight Person-Trips



#### Main Purpose of Leisure Trip



### **Structure of the U.S. and Overnight Travel Market**

2020 U.S. Overnight Trips



| Visiting friends/relatives | 43% |
|----------------------------|-----|
| Marketable                 | 45% |
| Business                   | 7%  |
| Business-leisure           | 4%  |
|                            |     |

### 2020 Bourbon, Horses, & History Overnight Trips





#### Base: 2020 Overnight Person-Trips



### DMA Origin Of Trip



#### Base: 2020 Overnight Person-Trips



Total Nights Away on Trip



Nights Spent in Bourbon, Horses, & History







#### **Transportation Used within Destination**



Question updated in 2020

### Bourbon, Horses, & History: Pre-Trip

Longwoods

### **Trip Planning Information Sources**



### Length of Trip Planning

|                                  | Bourbon, Horses, & History | U.S. Norm |
|----------------------------------|----------------------------|-----------|
| 1 month or less                  | 36%                        | 33%       |
| 2 months                         | 13%                        | 15%       |
| 3-5 months                       | 14%                        | 15%       |
| 6-12 months                      | 8%                         | 11%       |
| Mor