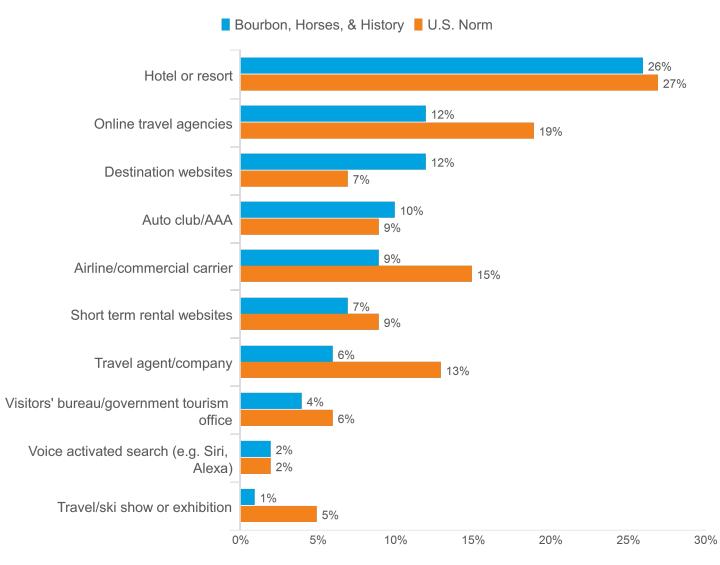

Bourbon, Horses, & History: Pre-Trip

Longwoods

### **Trip Planning Information Sources**



### Length of Trip Planning

|                                  | Bourbon, Horses, & History | U.S. Norm |
|----------------------------------|----------------------------|-----------|
| 1 month or less                  | 36%                        | 33%       |
| 2 months                         | 13%                        | 15%       |
| 3-5 months                       | 14%                        | 15%       |
| 6-12 months                      | 8%                         | 11%       |
| More than 1 year in advance      | 5%                         | 4%        |
| Did not plan anything in advance | 24%                        | 21%       |

#### Base: 2020 Overnight Person-Trips

Longwoods



### Method of Booking

### Accommodations

|          |                                                   | Bourbon, Horses, & History | U.S. Norm |
|----------|---------------------------------------------------|----------------------------|-----------|
|          | Hotel                                             | 46%                        | 36%       |
|          | Home of friends /<br>relatives                    | 30%                        | 22%       |
|          | Motel                                             | 13%                        | 12%       |
|          | Campground / RV<br>park                           | 5%                         | 6%        |
|          | Bed & breakfast                                   | 4%                         | 7%        |
|          |