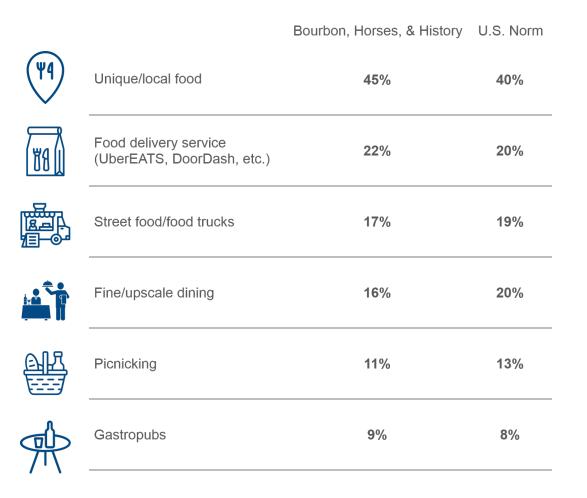

#### **Dining Types on Trip**

Base is the 20% of travelers who shopped on their trip.