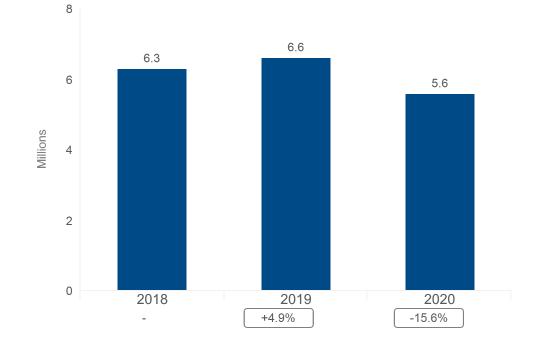

### Size and Structure of Bourbon, Horses, & History's Domestic Travel Market

**Overnight Trips to Bourbon, Horses, & History** 

Past Visitation to Bourbon, Horses, & History

71% of overnight travelers to Bourbon, Horses, & History are repeat visitors