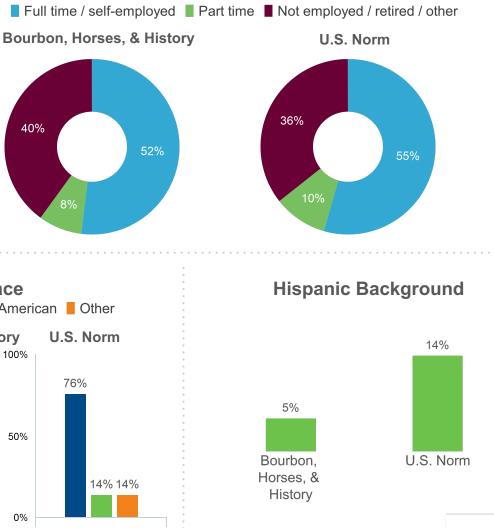

| Antiquing                           | 19% | 12% |

#### **Dining Types on Trip**



Base is the 20% of travelers who shopped on their trip.

#### % Very Satisfied with Trip





Question updated in 2020

### Demographic Profile of Overnight Bourbon, Horses, & History Visitors



### Demographic Profile of Overnight Bourbon, Horses, & History Visitors

#### Base: 2020 Overnight Person-Trips



#### Education



### Employment









## Demographic Profile of Overnight Bourbon, Horses, & History Visitors

### Household Size



**Children in Household** 



| Any 13-17         | 17% |
|-------------------|-----|
| Any 6-12          | 20% |
| Any child under 6 | 15% |

#### U.S. Norm

| No children under 18 | 52% |
|----------------------|-----|
| Any 13-17            | 23% |
| Any 6-12             | 27% |
| Any child under 6    | 19% |