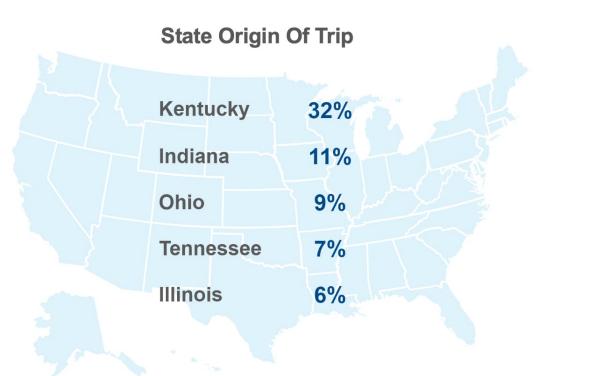

s, & History's Domestic Travel Market

**Overnight Trips to Bourbon, Horses, & History** 



Past Visitation to Bourbon, Horses, & History

71% of overnight travelers to Bourbon, Horses, & History are repeat visitors

of overnight travelers to Bourbon,Horses, & History had visitedbefore in the past 12 months



#### Base: 2020 Overnight Person-Trips



#### Main Purpose of Leisure Trip



### **Structure of the U.S. and Overnight Travel Market**

2020 U.S. Overnight Trips



| Visiting friends/relatives | 43% |
|----------------------------|-----|
| Marketable                 | 45% |
| Business                   | 7%  |
| Business-leisure           | 4%  |
|                            |     |

### 2020 Bourbon, Horses, & History Overnight Trips





#### Base: 2020 Overnight Person-Trips



### DMA Origin Of Trip



#### Base: 2020 Overnight Person-Trips



Total Nights Away on Trip



Nights Spent in Bourbon, Horses, & History







#### **Transportation Used within Destination**



Question updated in 2020

### Bourbon, Horses, & History: Pre-Trip

Longwoods

### **Trip Planning Information Sources**



### Length of Trip Planning

|                                  | Bourbon, Horses, & History | U.S. Norm |
|----------------------------------|----------------------------|-----------|
| 1 month or less                  | 36%                        | 33%       |
| 2 months                         | 13%                        | 15%       |
| 3-5 months                       | 14%                        | 15%       |
| 6-12 months                      | 8%