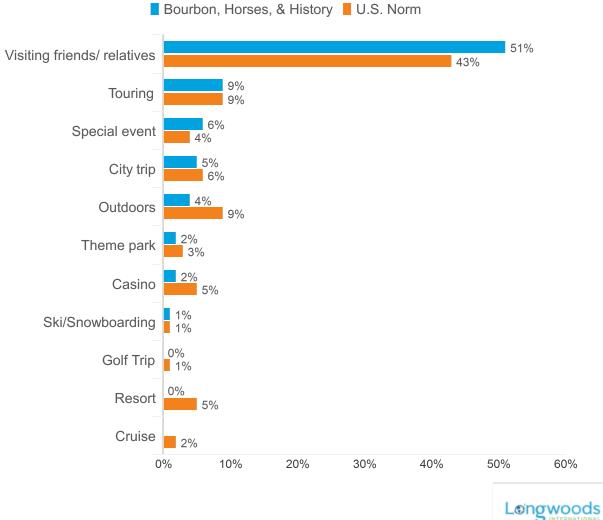

invited to participate in the **Longwoods Travel USA**<sup>®</sup> survey. Respondents are selected to be representative of the U.S. adult population.

For Bourbon, Horses, & History, the following sample was achieved in 2020:



For analysis, data were weighted on key demographics to correct for any differences between the sample and U.S. population targets.







### Size and Structure of Bourbon, Horses, & History's Domestic Travel Market

**Overnight Trips to Bourbon, Horses, & History** 



Past Visitation to Bourbon, Horses, & History

71% of overnight travelers to Bourbon, Horses, & History are repeat visitors

of overnight travelers to Bourbon,Horses, & History had visitedbefore in the past 12 months



#### Base: 2020 Overnight Person-Trips



#### Main Purpose of Leisure Trip



### **Structure of the U.S. and Overnight Travel Market**

2020 U.S. Overnight Trips



| Visiting friends/relatives | 43% |
|----------------------------|-----|
| Marketable                 | 45% |
| Business                   | 7%  |
| Business-leisure           | 4%  |
|                            |     |

### 2020 Bourbon, Horses, & History Overnight Trips





#### Base: 2020 Overnight Person-Trips



### DMA Origin Of Trip



#### Base: 2020 Overnight Person-Trips



Total Nights Away on Trip



Nights Spent in Bourbon, Horses, & History







#### **Transportation Used within Destination**



Question updated in 2020

### Bourbon, Horses, & History: Pre-Trip

Longwoods

### **Trip Planning Information Sources**



### Length of Trip Planning

|                                  |