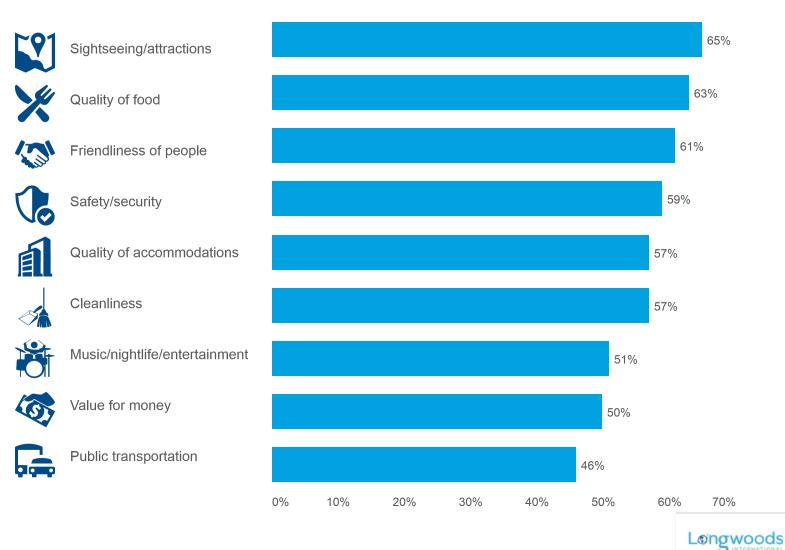

| Antiquing                           | 19% | 12% |

#### **Dining Types on Trip**



Base is the 20% of travelers who shopped on their trip.

#### % Very Satisfied with Trip





Question updated in 2020

### Demographic Profile of Overnight Bourbon, Horses, & History Visitors



### Demographic Profile of Overnight Bourbon, Horses, & History Visitors

#### Base: 2020 Overnight Person-Trips



#### Education



### Employment









## Demographic Profile of Overnight Bourbon, Horses, & History Visitors

### Household Size



**Children in Household** 



| Any 13-17         | 17% |
|-------------------|-----|
| Any 6-12          | 20% |
| Any child under 6 | 15% |

#### U.S. Norm

| No children under 18 | 52% |
|----------------------|-----|
| Any 13-17            | 23% |
| Any 6-12             | 27% |
| Any child under 6    | 19% |