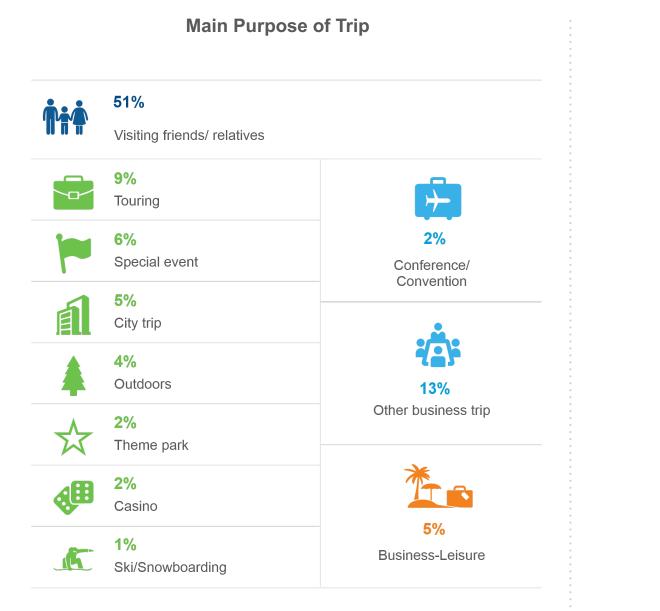

er) of a major U.S. consumer panel is invited to participate in the **Longwoods Travel USA**<sup>®</sup> survey. Respondents are selected to be representative of the U.S. adult population.

For Bourbon, Horses, & History, the following sample was achieved in 2020:



For analysis, data were weighted on key demographics to correct for any differences between the sample and U.S. population targets.







### Size and Structure of Bourbon, Horses, & History's Domestic Travel Market

**Overnight Trips to Bourbon, Horses, & History** 



Past Visitation to Bourbon, Horses, & History

71% of overnight travelers to Bourbon, Horses, & History are repeat visitors

of overnight travelers to Bourbon,Horses, & History had visitedbefore in the past 12 months



#### Base: 2020 Overnight Person-Trips



#### Main Purpose of Leisure Trip



### **Structure of the U.S. and Overnight Travel Market**

2020 U.S. Overnight Trips



| Visiting friends/relatives | 43% |
|----------------------------|-----|
| Marketable                 | 45% |
| Business                   | 7%  |
| Business-leisure           | 4%  |
|                            |     |

### 2020 Bourbon, Horses, & History Overnight Trips





#### Base: 2020 Overnight Person-Trips



### DMA Origin Of Trip



#### Base: 2020 Overnight Person-Trips



Total Nights Away on Trip



Nights Spent in Bourbon, Horses, & History







#### **Transportation Used within Destination**



Question updated in 2020

### Bourbon, Horses, & History: Pre-Trip

Longwoods

### **Trip Planning Information Sources**



### Length of Trip Planning