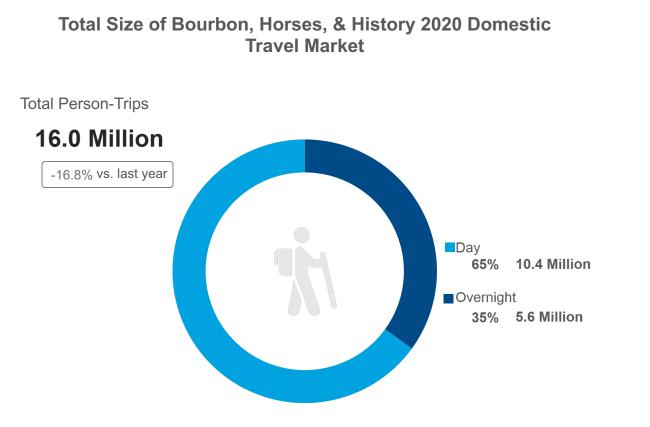

### Size and Structure of Bourbon, Horses, & History's Domestic Travel Market

**Overnight Trips to Bourbon, Horses, & History** 

Past Visitation to Bourbon, Horses, & History

71% of overnight travelers to Bourbon, Horses, & History are repeat visitors