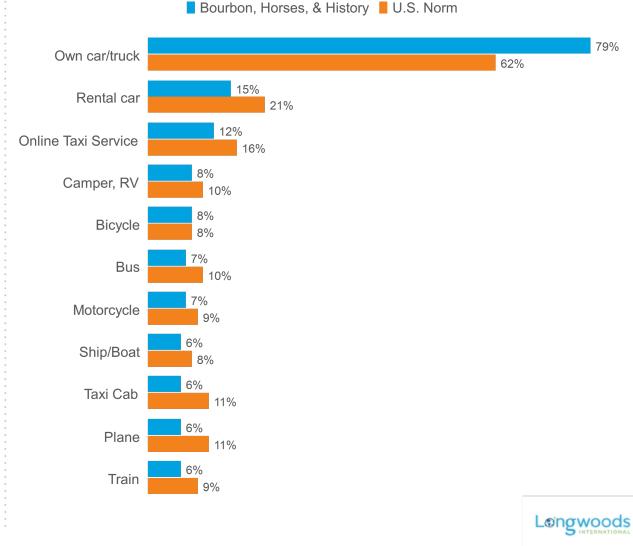

re repeat visitors

of overnight travelers to Bourbon,Horses, & History had visitedbefore in the past 12 months



#### Base: 2020 Overnight Person-Trips



#### Main Purpose of Leisure Trip



### **Structure of the U.S. and Overnight Travel Market**

2020 U.S. Overnight Trips



| Visiting friends/relatives | 43% |
|----------------------------|-----|
| Marketable                 | 45% |
| Business                   | 7%  |
| Business-leisure           | 4%  |
|                            |     |

### 2020 Bourbon, Horses, & History Overnight Trips





#### Base: 2020 Overnight Person-Trips



### DMA Origin Of Trip



#### Base: 2020 Overnight Person-Trips



Total Nights Away on Trip



Nights Spent in Bourbon, Horses, & History







#### **Transportation Used within Destination**



Question updated in 2020

### Bourbon, Horses, & History: Pre-Trip

Longwoods

### **Trip Planning Information Sources**



### Length of Trip Planning

|                                  | Bourbon, Horses, & History | U.S. Norm |
|----------------------------------|----------------------------|-----------|
| 1 month or less                  | 36%                        | 33%       |
| 2 months                         | 13%                        | 15%       |
| 3-5 months                       | 14%                        | 15%       |
| 6-12 months                      | 8%                         | 11%       |
| More than 1 year in advance      | 5%                         | 4%        |
| Did not plan anything in advance | 24%                        | 21%       |

#### Base: 2020 Over