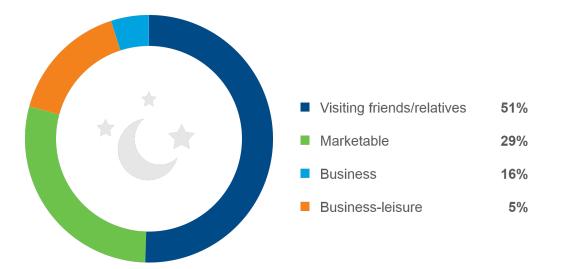

### **Structure of the U.S. and Overnight Travel Market**

2020 U.S. Overnight Trips

| Visiting friends/relatives | 43% |
|----------------------------|-----|
| Marketable                 | 45% |
| Business                   | 7%  |
| Business-leisure           | 4%  |
|                            |     |

### 2020 Bourbon, Horses, & History Overnight Trips