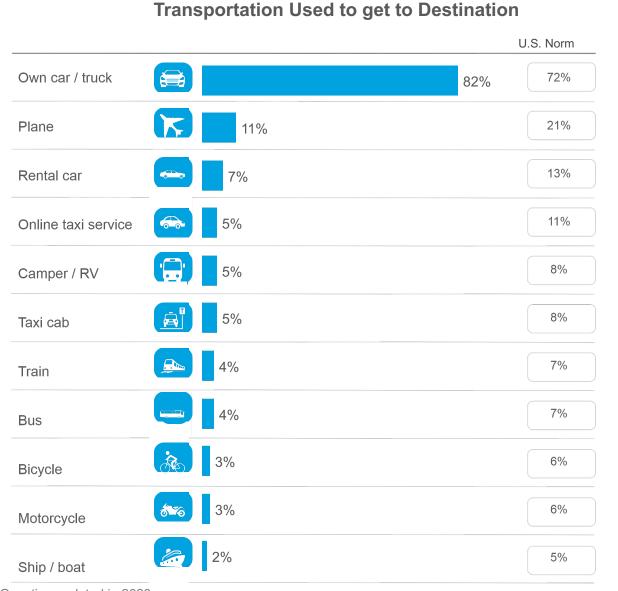

overnight travelers to Bourbon, Horses, & History are repeat visitors

of overnight travelers to Bourbon,Horses, & History had visitedbefore in the past 12 months



#### Base: 2020 Overnight Person-Trips



#### Main Purpose of Leisure Trip



### **Structure of the U.S. and Overnight Travel Market**

2020 U.S. Overnight Trips



| Visiting friends/relatives | 43% |
|----------------------------|-----|
| Marketable                 | 45% |
| Business                   | 7%  |
| Business-leisure           | 4%  |
|                            |     |

### 2020 Bourbon, Horses, & History Overnight Trips





#### Base: 2020 Overnight Person-Trips



### DMA Origin Of Trip



#### Base: 2020 Overnight Person-Trips



Total Nights Away on Trip



Nights Spent in Bourbon, Horses, & History







#### **Transportation Used within Destination**



Question updated in 2020

### Bourbon, Horses, & History: Pre-Trip

Longwoods

### **Trip Planning Information Sources**



### Length of Trip Planning

|                                  | Bourbon, Horses, & History | U.S. Norm |
|----------------------------------|----------------------------|-----------|
| 1 month or less                  | 36%                        | 33%       |
| 2 months                         | 13%                        | 15%       |
| 3-5 months                       | 14%                        | 15%       |
| 6-12 months                      | 8%                         | 11%       |
| More than 1 year in advance      | 5%                         | 4%        |
| Did not plan anything in advance | 24%