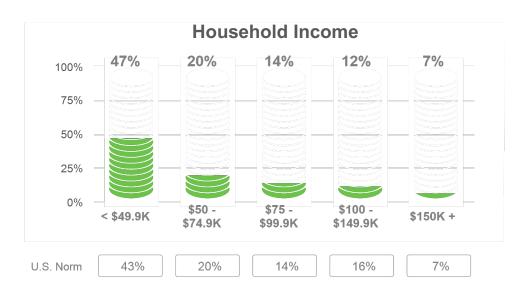

| Antiquing                           | 19% | 12% |

#### **Dining Types on Trip**



Base is the 20% of travelers who shopped on their trip.

#### % Very Satisfied with Trip





Question updated in 2020

### Demographic Profile of Overnight Bourbon, Horses, & History Visitors



### Demographic Profile of Overnight Bourbon, Horses, & History Visitors

#### Base: 2020 Overnight Person-Trips



#### Education



### Employment









## Demographic Profile of Overnight Bourbon, Horses, & History Visitors

### Household Size



**Children in Household** 



| Any 13-17         | 17% |
|-------------------|-----|
| Any 6-12          | 20% |
| Any child under 6 | 15% |

#### U.S. Norm

| No children under 18 | 52% |
|----------------------|-----|
| Any 13-17            | 23% |
| Any 6-12             | 27% |
| Any child under 6    | 19% |