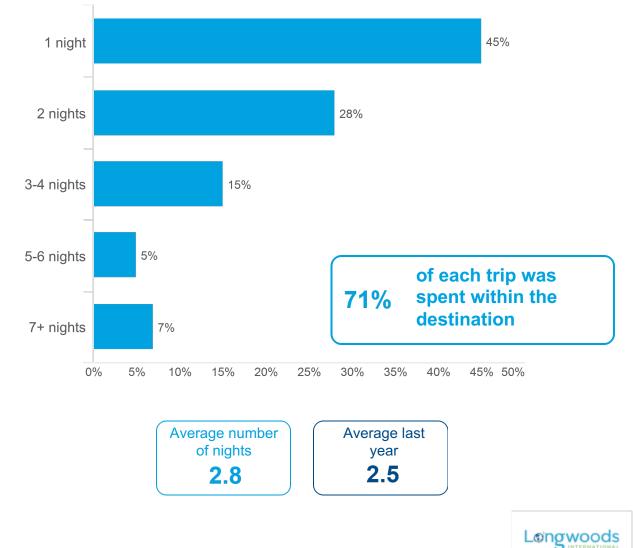

#### Base: 2020 Overnight Person-Trips

Total Nights Away on Trip

Nights Spent in Bourbon, Horses, & History