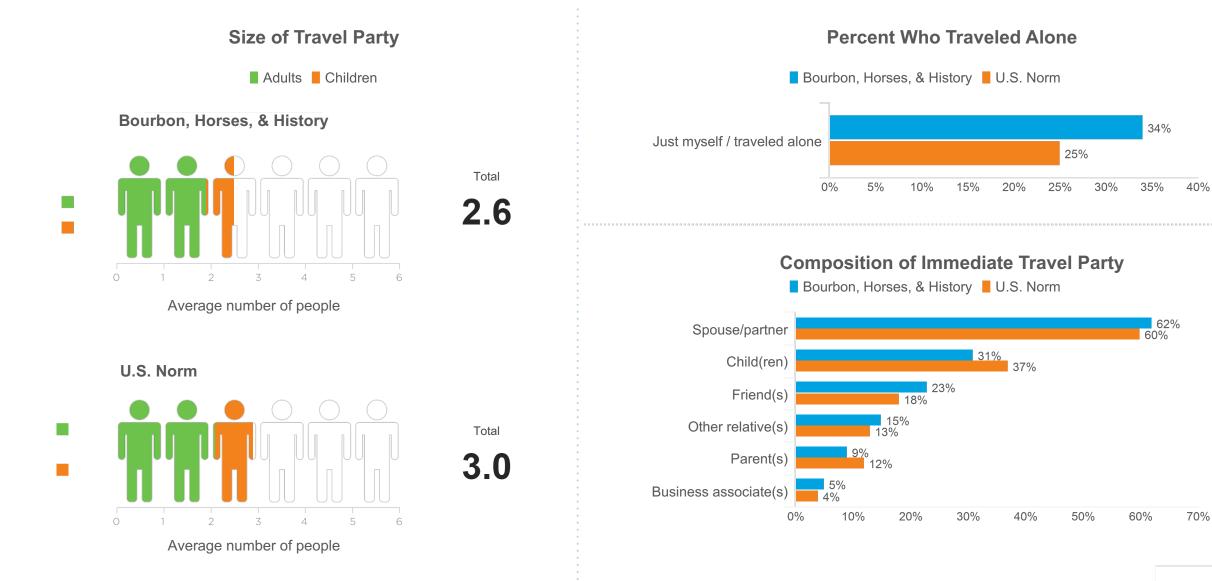

### Size and Structure of Bourbon, Horses, & History's Domestic Travel Market

**Overnight Trips to Bourbon, Horses, & History** 

Past Visitation to Bourbon, Horses, & History

71% of overnight travelers to Bourbon, Horses, & History are repeat visitors

of overnight travelers to Bourbon,Horses, & History had visitedbefore in the past 12 months

#### Base: 2020 Overnight Person-Trips