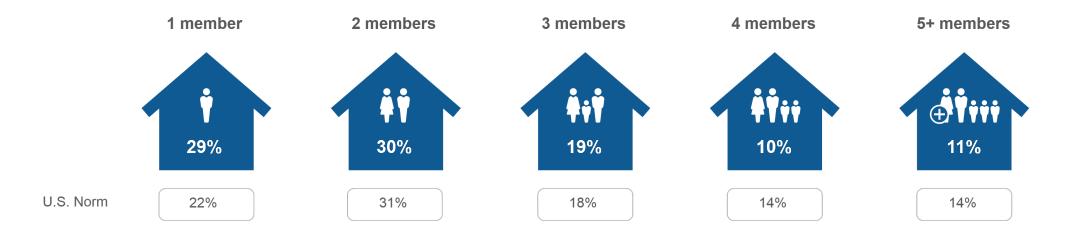

### Household Size

**Children in Household** 

| Any 13-17         | 17% |
|-------------------|-----|
| Any 6-12          | 20% |
| Any child under 6 | 15% |

#### U.S. Norm

| No children under 18 | 52% |
|----------------------|-----|
| Any 13-17            | 23% |
| Any 6-12             | 27% |
| Any child under 6    | 19% |