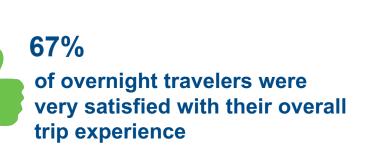

| Antiquing                           | 19% | 12% |

#### **Dining Types on Trip**



Base is the 20% of travelers who shopped on their trip.

#### % Very Satisfied with Trip





Question updated in 2020

### Demographic Profile of Overnight Bourbon, Horses, & History Visitors



### Demographic Profile of Overnight Bourbon, Horses, & History Visitors

#### Base: 2020 Overnight Person-Trips



#### Education



### Employment









## Demographic Profile of Overnight Bourbon, Horses, & History Visitors

### Household Size



**Children in Household** 



| Any 13-17         | 17% |
|-------------------|-----|
| Any 6-12          | 20% |
| Any child under 6 | 15% |

#### U.S. Norm

| No children under 18 | 52% |
|----------------------|-----|
| Any 13-17            | 23% |
| Any 6-12             | 27% |
| Any child under 6    | 19% |