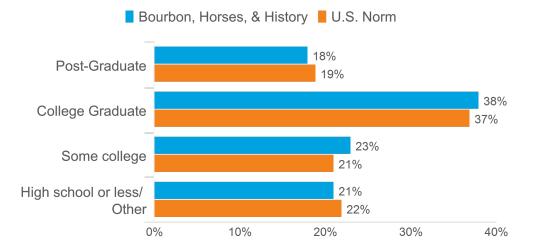

| Antiquing                           | 19% | 12% |

#### **Dining Types on Trip**



Base is the 20% of travelers who shopped on their trip.

#### % Very Satisfied with Trip





Question updated in 2020

### Demographic Profile of Overnight Bourbon, Horses, & History Visitors



### Demographic Profile of Overnight Bourbon, Horses, & History Visitors

#### Base: 2020 Overnight Person-Trips



#### Education



### Employment









## Demographic Profile of Overnight Bourbon, Horses, & History Visitors

### Household Size



**Children in Household** 



| Any 13-17         | 17% |
|-------------------|-----|
| Any 6-12          | 20% |
| Any child under 6 | 15% |

#### U.S. Norm

| No children under 18 | 52% |
|----------------------|-----|
| Any 13-17            | 23% |
| Any 6-12             | 27% |
| Any child under 6    | 19% |