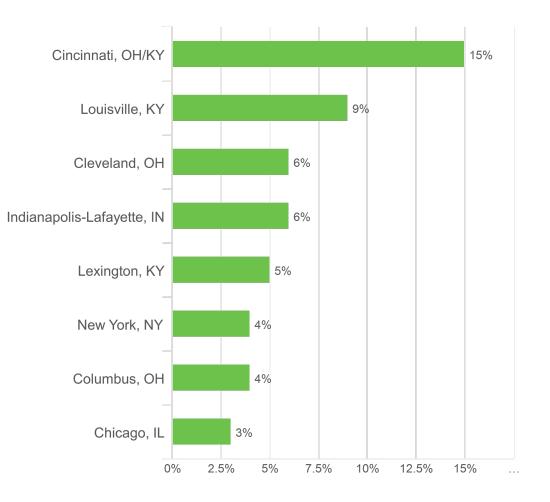

d in 2020:



For analysis, data were weighted on key demographics to correct for any differences between the sample and U.S. population targets.







# Size and Structure of Northern Kentucky River Region's Domestic Travel Market



**Overnight Trips to Northern Kentucky River Region** 

Past Visitation to Northern Kentucky River Region

72% of overnight travelers to Northern Kentucky River Region are repeat visitors

of overnight travelers to NorthernKentucky River Region had visitedbefore in the past 12 months





### Main Purpose of Leisure Trip



2020 U.S. Overnight Trips

# Visiting friends/relatives Marketable Business Business-leisure

43%

45%

7%

4%

### 2020 Northern Kentucky River Region Overnight Trips





### Base: 2020 Overnight Person-Trips



### DMA Origin Of Trip



### Base: 2020 Overnight Person-Trips

Longwoods



### Total Nights Away on Trip







**Transportation Used to get to Destination** 



### Transportation Used within Destination



Question updated in 2020

# Northern Kentucky River Region: Pre-Trip

### **Trip Planning Information Sources**



### Length of Trip Planning

|                                  | Northern Kentucky River<br>Region | U.S. Norm |
|----------------------------------|-----------------------------------|-----------|
| 1 month or less                  | 31%                               | 33%       |
| 2 months                         | 13%                               | 15%       |
| 3-5 months                       | 16%                               | 15%       |
| 6-12 months                      | 10%