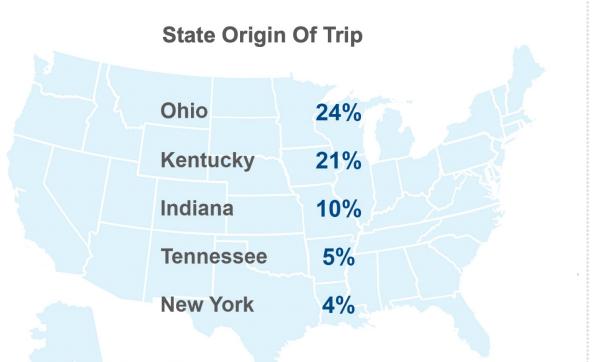

llowing sample was achieved in 2020:



For analysis, data were weighted on key demographics to correct for any differences between the sample and U.S. population targets.







# Size and Structure of Northern Kentucky River Region's Domestic Travel Market



**Overnight Trips to Northern Kentucky River Region** 

Past Visitation to Northern Kentucky River Region

72% of overnight travelers to Northern Kentucky River Region are repeat visitors

of overnight travelers to NorthernKentucky River Region had visitedbefore in the past 12 months





### Main Purpose of Leisure Trip



2020 U.S. Overnight Trips

# Visiting friends/relatives Marketable Business Business-leisure

43%

45%

7%

4%

### 2020 Northern Kentucky River Region Overnight Trips





### Base: 2020 Overnight Person-Trips



### DMA Origin Of Trip



### Base: 2020 Overnight Person-Trips

Longwoods



### Total Nights Away on Trip







**Transportation Used to get to Destination** 



### Transportation Used within Destination



Question updated in 2020

# Northern Kentucky River Region: Pre-Trip

### **Trip Planning Information Sources**



### Length of Trip Planning

|                                  | Northern Kentucky River<br>Region | U.S. Norm |
|----------------------------------|-----------------------------------|-----------|
| 1 month or less                  | 31%                               | 33%       |
| 2 months                         | 13%                               | 15%       |
| 3-5 months                       | 16%                               | 15%       |
| 6-12 months