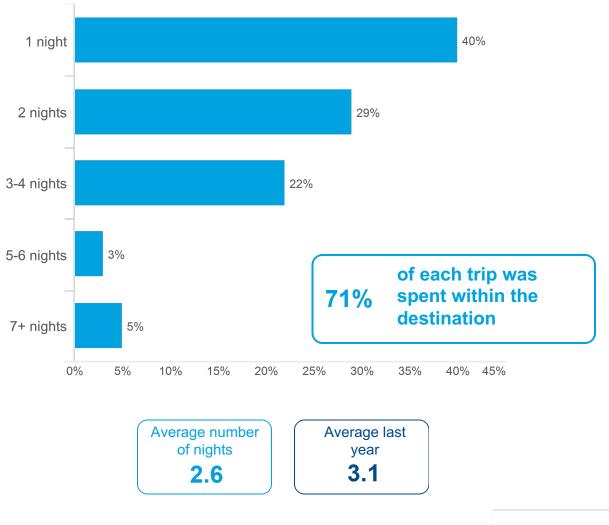

### Length of Trip Planning

|                                  | Northern Kentucky River<br>Region | U.S. Norm |
|----------------------------------|-----------------------------------|-----------|
| 1 month or less                  | 31%                               | 33%       |
| 2 months                         | 13%                               | 15%       |
| 3-5 months                       | 16%                               | 15%       |
| 6-12 months                      | 10%                               | 11%       |
| More than 1 year in advance      | 7%                                | 4%        |
| Did not plan anything in advance | 22%                               | 21%       |