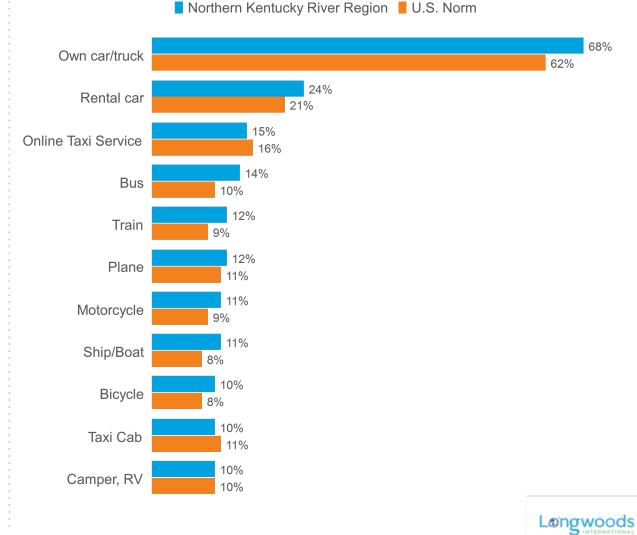

Kentucky River Region's Domestic Travel Market



**Overnight Trips to Northern Kentucky River Region** 

Past Visitation to Northern Kentucky River Region

72% of overnight travelers to Northern Kentucky River Region are repeat visitors

of overnight travelers to NorthernKentucky River Region had visitedbefore in the past 12 months





### Main Purpose of Leisure Trip



2020 U.S. Overnight Trips

# Visiting friends/relatives Marketable Business Business-leisure

43%

45%

7%

4%

### 2020 Northern Kentucky River Region Overnight Trips





### Base: 2020 Overnight Person-Trips



### DMA Origin Of Trip



### Base: 2020 Overnight Person-Trips

Longwoods



### Total Nights Away on Trip







**Transportation Used to get to Destination** 



### Transportation Used within Destination



Question updated in 2020

# Northern Kentucky River Region: Pre-Trip

### **Trip Planning Information Sources**



### Length of Trip Planning

|                                  | Northern Kentucky River<br>Region | U.S. Norm |
|----------------------------------|-----------------------------------|-----------|
| 1 month or less                  | 31%                               | 33%       |
| 2 months                         | 13%                               | 15%       |
| 3-5 months                       | 16%                               | 15%       |
| 6-12 months                      | 10%                               | 11%       |
| More than 1 year in advance      | 7%                                | 4%        |
| Did not plan anything in advance | 22%