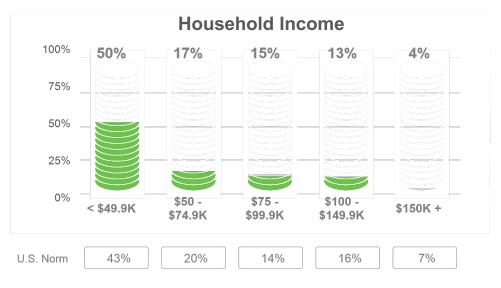

# **Demographic Profile of Overnight Northern Kentucky River Region Visitors**

Base: 2020 Overnight Person-Trips

42.3

43.1

# Demographic Profile of Overnight Northern Kentucky River Region Visitors

### Base: 2020 Overnight Person-Trips