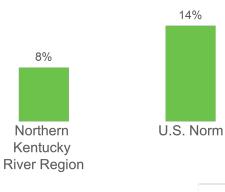

# **Demographic Profile of Overnight Northern Kentucky River Region Visitors**

Base: 2020 Overnight Person-Trips

42.3

43.1

# Demographic Profile of Overnight Northern Kentucky River Region Visitors

### Base: 2020 Overnight Person-Trips