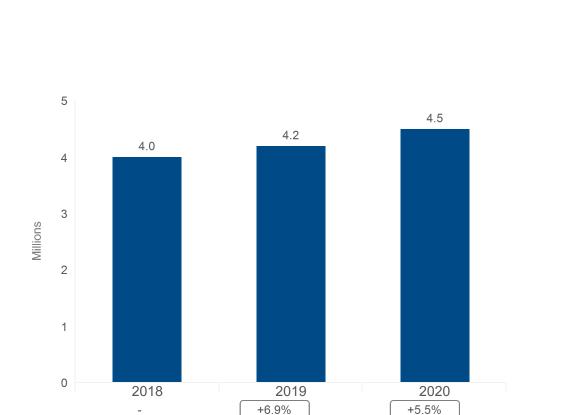

# Size and Structure of Northern Kentucky River Region's Domestic Travel Market

**Overnight Trips to Northern Kentucky River Region** 

Past Visitation to Northern Kentucky River Region

72% of overnight travelers to Northern Kentucky River Region are repeat visitors

of overnight travelers to NorthernKentucky River Region had visitedbefore in the past 12 months