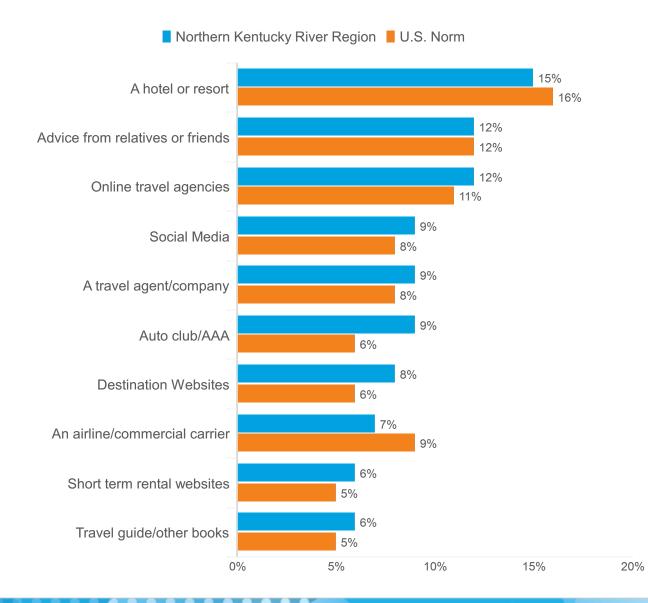

itation to Northern Kentucky River Region

72% of overnight travelers to Northern Kentucky River Region are repeat visitors

of overnight travelers to NorthernKentucky River Region had visitedbefore in the past 12 months





### Main Purpose of Leisure Trip



2020 U.S. Overnight Trips

# Visiting friends/relatives Marketable Business Business-leisure

43%

45%

7%

4%

### 2020 Northern Kentucky River Region Overnight Trips





### Base: 2020 Overnight Person-Trips



### DMA Origin Of Trip



### Base: 2020 Overnight Person-Trips

Longwoods



### Total Nights Away on Trip







**Transportation Used to get to Destination** 



### Transportation Used within Destination



Question updated in 2020

# Northern Kentucky River Region: Pre-Trip

### **Trip Planning Information Sources**



### Length of Trip Planning

|                                  | Northern Kentucky River<br>Region | U.S. Norm |
|----------------------------------|-----------------------------------|-----------|
| 1 month or less                  | 31%                               | 33%       |
| 2 months                         | 13%                               | 15%       |
| 3-5 months                       | 16%                               | 15%       |
| 6-12 months                      | 10%                               | 11%       |
| More than 1 year in advance      | 7%                                | 4%        |
| Did not plan anything in advance | 22%                               | 21%       |

### Base: 2020 Overnight Person-Trips



### Method of Booking

### Accommodations

|