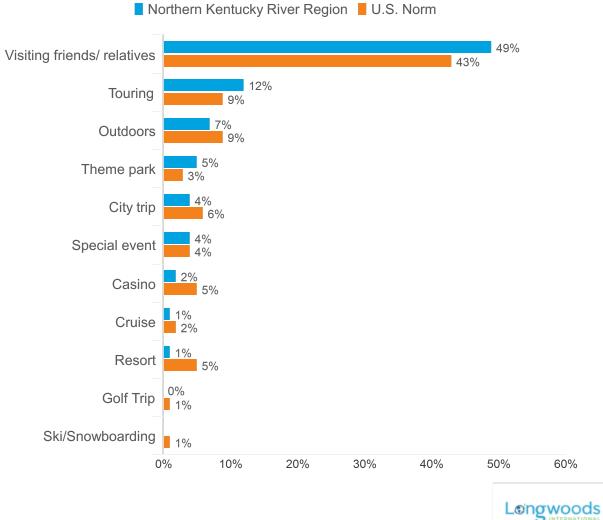

. consumer panel is invited to participate in the **Longwoods Travel USA**<sup>®</sup> survey. Respondents are selected to be representative of the U.S. adult population.

For Northern Kentucky River Region, the following sample was achieved in 2020:



For analysis, data were weighted on key demographics to correct for any differences between the sample and U.S. population targets.







# Size and Structure of Northern Kentucky River Region's Domestic Travel Market



**Overnight Trips to Northern Kentucky River Region** 

Past Visitation to Northern Kentucky River Region

72% of overnight travelers to Northern Kentucky River Region are repeat visitors

of overnight travelers to NorthernKentucky River Region had visitedbefore in the past 12 months





### Main Purpose of Leisure Trip



2020 U.S. Overnight Trips

# Visiting friends/relatives Marketable Business Business-leisure

43%

45%

7%

4%

### 2020 Northern Kentucky River Region Overnight Trips





### Base: 2020 Overnight Person-Trips



### DMA Origin Of Trip



### Base: 2020 Overnight Person-Trips

Longwoods



### Total Nights Away on Trip







**Transportation Used to get to Destination** 



### Transportation Used within Destination



Question updated in 2020

# Northern Kentucky River Region: Pre-Trip

### **Trip Planning Information Sources**



### Length of Trip Planning

|                                  | Northern Kentucky River<br>Region | U.S. Norm |
|----------------------------------|-----------------------------------|-----------|
| 1 month or less                  | 31%