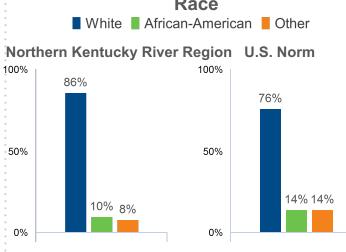

# **Demographic Profile of Overnight Northern Kentucky River Region Visitors**

Base: 2020 Overnight Person-Trips

42.3

43.1

# Demographic Profile of Overnight Northern Kentucky River Region Visitors

### Base: 2020 Overnight Person-Trips