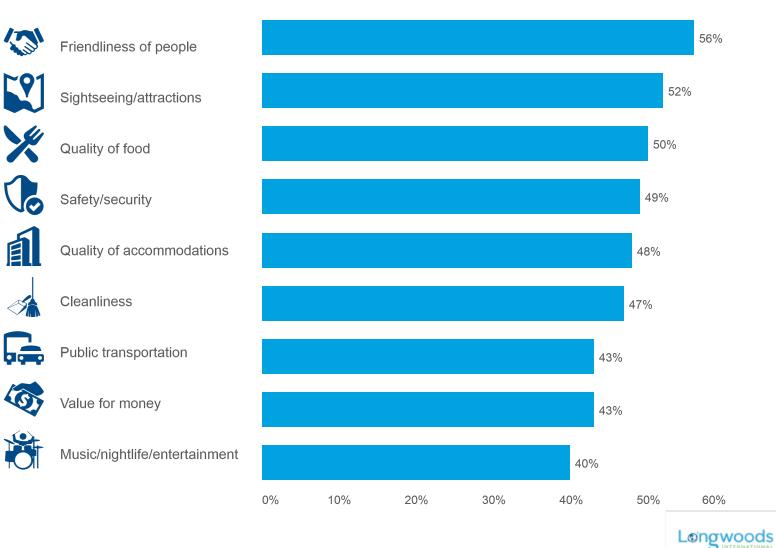

### **Dining Types on Trip**

|                                                                                                                                                                                                                                                                                                                                                                                                                                                                                                                                                                                                                                                                                                                                                                                                                                                                                                                                                                                                                                                                                                                                                                                                                                                                                                                                                                                                                                                                                                                                                                                                                                                                                                                                                                                                                                                                                                                                                                                                                                                                                                                                                                                                                                                                                                                                                                                                                                                                                                                                                                                                                                                                                                                                                                                                                                                                                                                                                                                                                                                                                                                                                                                           |                                                     | Northern Kentucky River<br>Region | U.S. Norm |
|-------------------------------------------------------------------------------------------------------------------------------------------------------------------------------------------------------------------------------------------------------------------------------------------------------------------------------------------------------------------------------------------------------------------------------------------------------------------------------------------------------------------------------------------------------------------------------------------------------------------------------------------------------------------------------------------------------------------------------------------------------------------------------------------------------------------------------------------------------------------------------------------------------------------------------------------------------------------------------------------------------------------------------------------------------------------------------------------------------------------------------------------------------------------------------------------------------------------------------------------------------------------------------------------------------------------------------------------------------------------------------------------------------------------------------------------------------------------------------------------------------------------------------------------------------------------------------------------------------------------------------------------------------------------------------------------------------------------------------------------------------------------------------------------------------------------------------------------------------------------------------------------------------------------------------------------------------------------------------------------------------------------------------------------------------------------------------------------------------------------------------------------------------------------------------------------------------------------------------------------------------------------------------------------------------------------------------------------------------------------------------------------------------------------------------------------------------------------------------------------------------------------------------------------------------------------------------------------------------------------------------------------------------------------------------------------------------------------------------------------------------------------------------------------------------------------------------------------------------------------------------------------------------------------------------------------------------------------------------------------------------------------------------------------------------------------------------------------------------------------------------------------------------------------------------------------|-----------------------------------------------------|-----------------------------------|-----------|
| <b>(4</b> )                                                                                                                                                                                                                                                                                                                                                                                                                                                                                                                                                                                                                                                                                                                                                                                                                                                                                                                                                                                                                                                                                                                                                                                                                                                                                                                                                                                                                                                                                                                                                                                                                                                                                                                                                                                                                                                                                                                                                                                                                                                                                                                                                                                                                                                                                                                                                                                                                                                                                                                                                                                                                                                                                                                                                                                                                                                                                                                                                                                                                                                                                                                                                                               | Unique/local food                                   | 40%                               | 40%       |
| BU                                                                                                                                                                                                                                                                                                                                                                                                                                                                                                                                                                                                                                                                                                                                                                                                                                                                                                                                                                                                                                                                                                                                                                                                                                                                                                                                                                                                                                                                                                                                                                                                                                                                                                                                                                                                                                                                                                                                                                                                                                                                                                                                                                                                                                                                                                                                                                                                                                                                                                                                                                                                                                                                                                                                                                                                                                                                                                                                                                                                                                                                                                                                                                                        | Food delivery service<br>(UberEATS, DoorDash, etc.) | 24%                               | 20%       |
|                                                                                                                                                                                                                                                                                                                                                                                                                                                                                                                                                                                                                                                                                                                                                                                                                                                                                                                                                                                                                                                                                                                                                                                                                                                                                                                                                                                                                                                                                                                                                                                                                                                                                                                                                                                                                                                                                                                                                                                                                                                                                                                                                                                                                                                                                                                                                                                                                                                                                                                                                                                                                                                                                                                                                                                                                                                                                                                                                                                                                                                                                                                                                                                           | Street food/food trucks                             | 20%                               | 19%       |
| entre<br>Entre<br>Entre<br>Entre<br>Entre<br>Entre<br>Entre<br>Entre<br>Entre<br>Entre<br>Entre<br>Entre<br>Entre<br>Entre<br>Entre<br>Entre<br>Entre<br>Entre<br>Entre<br>Entre<br>Entre<br>Entre<br>Entre<br>Entre<br>Entre<br>Entre<br>Entre<br>Entre<br>Entre<br>Entre<br>Entre<br>Entre<br>Entre<br>Entre<br>Entre<br>Entre<br>Entre<br>Entre<br>Entre<br>Entre<br>Entre<br>Entre<br>Entre<br>Entre<br>Entre<br>Entre<br>Entre<br>Entre<br>Entre<br>Entre<br>Entre<br>Entre<br>Entre<br>Entre<br>Entre<br>Entre<br>Entre<br>Entre<br>Entre<br>Entre<br>Entre<br>Entre<br>Entre<br>Entre<br>Entre<br>Entre<br>Entre<br>Entre<br>Entre<br>Entre<br>Entre<br>Entre<br>Entre<br>Entre<br>Entre<br>Entre<br>Entre<br>Entre<br>Entre<br>Entre<br>Entre<br>Entre<br>Entre<br>Entre<br>Entre<br>Entre<br>Entre<br>Entre<br>Entre<br>Entre<br>Entre<br>Entre<br>Entre<br>Entre<br>Entre<br>Entre<br>Entre<br>Entre<br>Entre<br>Entre<br>Entre<br>Entre<br>Entre<br>Entre<br>Entre<br>Entre<br>Entre<br>Entre<br>Entre<br>Entre<br>Entre<br>Entre<br>Entre<br>Entre<br>Entre<br>Entre<br>Entre<br>Entre<br>Entre<br>Entre<br>Entre<br>Entre<br>Entre<br>Entre<br>Entre<br>Entre<br>Entre<br>Entre<br>Entre<br>Entre<br>Entre<br>Entre<br>Entre<br>Entre<br>Entre<br>Entre<br>Entre<br>Entre<br>Entre<br>Entre<br>Entre<br>Entre<br>Entre<br>Entre<br>Entre<br>Entre<br>Entre<br>Entre<br>Entre<br>Entre<br>Entre<br>Entre<br>Entre<br>Entre<br>Entre<br>Entre<br>Entre<br>Entre<br>Entre<br>Entre<br>Entre<br>Entre<br>Entre<br>Entre<br>Entre<br>Entre<br>Entre<br>Entre<br>Entre<br>Entre<br>Entre<br>Entre<br>Entre<br>Entre<br>Entre<br>Entre<br>Entre<br>Entre<br>Entre<br>Entre<br>Entre<br>Entre<br>Entre<br>Entre<br>Entre<br>Entre<br>Entre<br>Entre<br>Entre<br>Entre<br>Entre<br>Entre<br>Entre<br>Entre<br>Entre<br>Entre<br>Entre<br>Entre<br>Entre<br>Entre<br>Entre<br>Entre<br>Entre<br>Entre<br>Entre<br>Entre<br>Entre<br>Entre<br>Entre<br>Entre<br>Entre<br>Entre<br>Entre<br>Entre<br>Entre<br>Entre<br>Entre<br>Entre<br>Entre<br>Entre<br>Entre<br>Entre<br>Entre<br>Entre<br>Entre<br>Entre<br>Entre<br>Entre<br>Entre<br>Entre<br>Entre<br>Entre<br>Entre<br>Entre<br>Entre<br>Entre<br>Entre<br>Entre<br>Entre<br>Entre<br>Entre<br>Entre<br>Entre<br>Entre<br>Entre<br>Entre<br>Entre<br>Entre<br>Entre<br>Entre<br>Entre<br>Entre<br>Entre<br>Entre<br>Entre<br>Entre<br>Entre<br>Entre<br>Entre<br>Entre<br>Entre<br>Entre<br>Entre<br>Entre<br>Entre<br>Entre<br>Entre<br>Entre<br>Entre<br>Entre<br>Entre<br>Entre<br>Entre<br>Entre<br>Entre<br>Entre<br>Entre<br>Entre<br>Entre<br>Entre<br>Entre<br>Entre<br>Entre<br>Entre<br>Entre<br>Entre<br>Entre<br>Entre<br>Entre<br>Entre<br>Entre<br>Entre<br>Entre<br>Entre<br>Entre<br>Entre<br>Entre<br>Entre<br>Entre<br>Entre<br>Entre<br>Entre<br>Entre<br>Entre<br>Entre<br>Entre<br>Entre<br>Entre<br>Entre<br>Entre<br>Entre<br>Entre<br>Entre<br>Entre<br>Entre<br>Entre<br>Entre<br>Entre<br>Entre<br>Entre<br>Entre<br>Entre<br>Entre<br>Entre<br>Entre<br>Entre<br>Entre<br>Entre<br>Entre<br>Entre<br>Entre<br>Entre<br>Entre<br>Entre<br>Entre<br>Entre<br>Entre<br>Entre<br>Entre<br>Entre<br>Entre | Picnicking                                          | 17%                               | 13%       |
|                                                                                                                                                                                                                                                                                                                                                                                                                                                                                                                                                                                                                                                                                                                                                                                                                                                                                                                                                                                                                                                                                                                                                                                                                                                                                                                                                                                                                                                                                                                                                                                                                                                                                                                                                                                                                                                                                                                                                                                                                                                                                                                                                                                                                                                                                                                                                                                                                                                                                                                                                                                                                                                                                                                                                                                                                                                                                                                                                                                                                                                                                                                                                                                           | Fine/upscale dining                                 | 16%                               | 20%       |
|                                                                                                                                                                                                                                                                                                                                                                                                                                                                                                                                                                                                                                                                                                                                                                                                                                                                                                                                                                                                                                                                                                                                                                                                                                                                                                                                                                                                                                                                                                                                                                                                                                                                                                                                                                                                                                                                                                                                                                                                                                                                                                                                                                                                                                                                                                                                                                                                                                                                                                                                                                                                                                                                                                                                                                                                                                                                                                                                                                                                                                                                                                                                                                                           | Gastropubs                                          | 9%                                | 8%        |