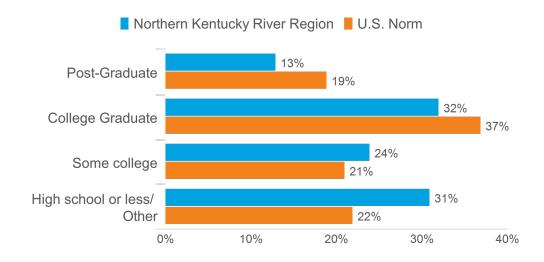

| Gastropubs                                          | 9%                                | 8%        |



### % Very Satisfied with Trip





Question updated in 2020

# **Demographic Profile of Overnight Northern Kentucky River Region Visitors**

Base: 2020 Overnight Person-Trips

42.3

43.1



# Demographic Profile of Overnight Northern Kentucky River Region Visitors

### Base: 2020 Overnight Person-Trips



### Education



Employment







# Demographic Profile of Overnight Northern Kentucky River Region Visitors

### **Household Size**



### **Children in Household**



| Northern | Kentucky | <b>River</b> | Region |
|----------|----------|--------------|--------|
|          |          |              |        |

| No children under 18 | 48% |
|----------------------|-----|
| Any 13-17            | 23% |
| Any 6-12             | 30% |
| Any child under 6    | 24% |

### U.S. Norm

| No children under 18 | 52% |
|----------------------|-----|
| Any 13-17            | 23% |
| Any 6-12             | 27% |
| Any child under 6    | 19% |