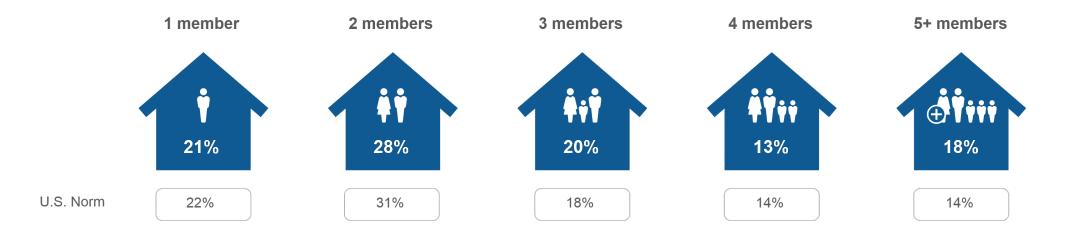

| Gastropubs                                          | 9%                                | 8%        |



### % Very Satisfied with Trip





Question updated in 2020

# **Demographic Profile of Overnight Northern Kentucky River Region Visitors**

Base: 2020 Overnight Person-Trips

42.3

43.1



# Demographic Profile of Overnight Northern Kentucky River Region Visitors

### Base: 2020 Overnight Person-Trips



### Education



Employment







# Demographic Profile of Overnight Northern Kentucky River Region Visitors

### **Household Size**



### **Children in Household**



| Northern | Kentucky | <b>River</b> | Region |
|----------|----------|--------------|--------|
|          |          |              |        |

| No children under 18 | 48% |
|----------------------|-----|
| Any 13-17            | 23% |
| Any 6-12             | 30% |
| Any child under 6    | 24% |

### U.S. Norm

| No children under 18 | 52% |
|----------------------|-----|
| Any 13-17            | 23% |
| Any 6-12             | 27% |
| Any child under 6    | 19% |