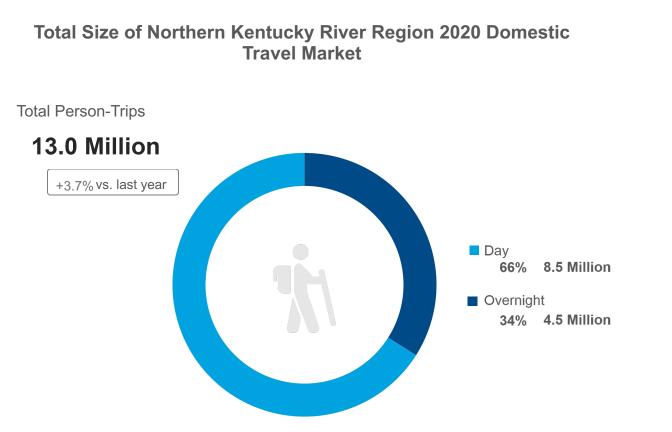

# Size and Structure of Northern Kentucky River Region's Domestic Travel Market

**Overnight Trips to Northern Kentucky River Region** 

Past Visitation to Northern Kentucky River Region

72% of overnight travelers to Northern Kentucky River Region are repeat visitors