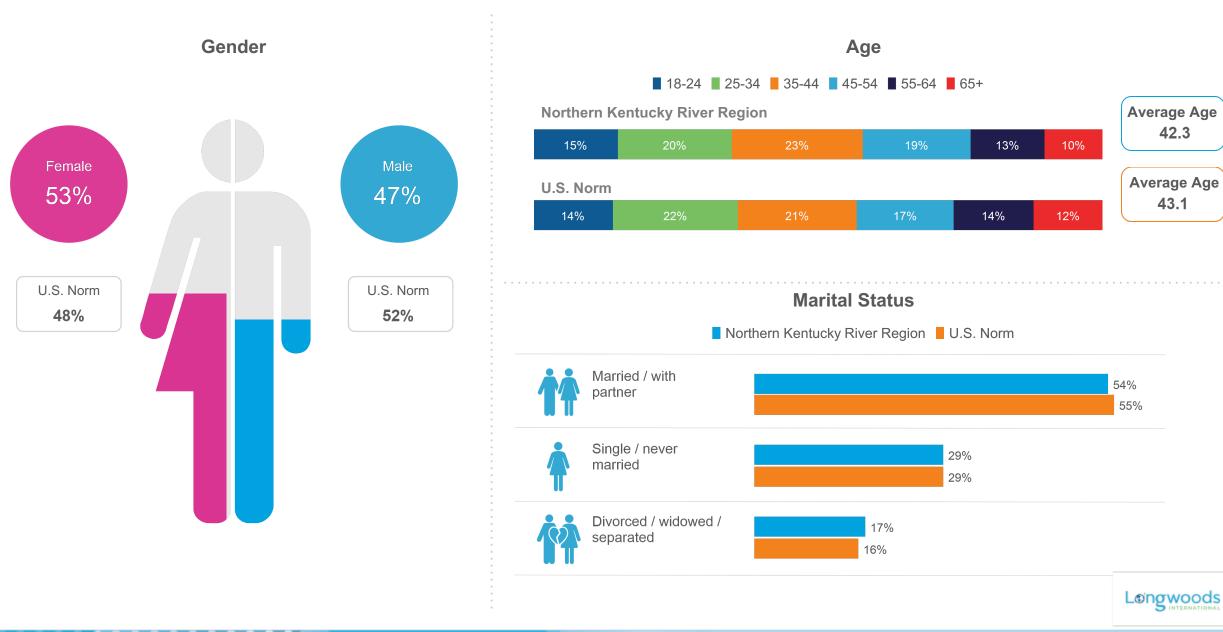

# **Demographic Profile of Overnight Northern Kentucky River Region Visitors**

Base: 2020 Overnight Person-Trips

42.3

43.1

# Demographic Profile of Overnight Northern Kentucky River Region Visitors

### Base: 2020 Overnight Person-Trips