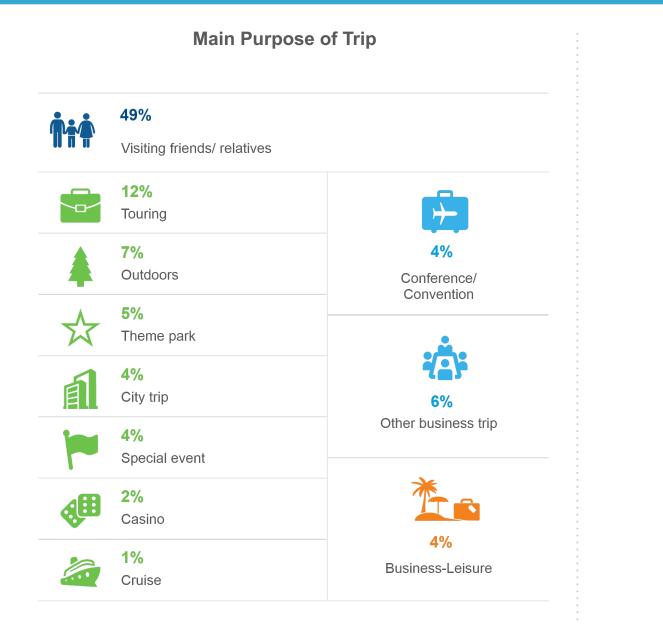

ears of age and over) of a major U.S. consumer panel is invited to participate in the **Longwoods Travel USA**<sup>®</sup> survey. Respondents are selected to be representative of the U.S. adult population.

For Northern Kentucky River Region, the following sample was achieved in 2020:



For analysis, data were weighted on key demographics to correct for any differences between the sample and U.S. population targets.







# Size and Structure of Northern Kentucky River Region's Domestic Travel Market



**Overnight Trips to Northern Kentucky River Region** 

Past Visitation to Northern Kentucky River Region

72% of overnight travelers to Northern Kentucky River Region are repeat visitors

of overnight travelers to NorthernKentucky River Region had visitedbefore in the past 12 months





### Main Purpose of Leisure Trip



2020 U.S. Overnight Trips

# Visiting friends/relatives Marketable Business Business-leisure

43%

45%

7%

4%

### 2020 Northern Kentucky River Region Overnight Trips





### Base: 2020 Overnight Person-Trips



### DMA Origin Of Trip



### Base: 2020 Overnight Person-Trips

Longwoods



### Total Nights Away on Trip







**Transportation Used to get to Destination** 



### Transportation Used within Destination



Question updated in 2020

# Northern Kentucky River Region: Pre-Trip

### **Trip Planning Information Sources**



### Length of Trip Planning

|                                  | Northern Kentucky River<br>Region | U.S. Norm |
|----------------------------------|-----------------------------------|-----------|
| 1 month or less