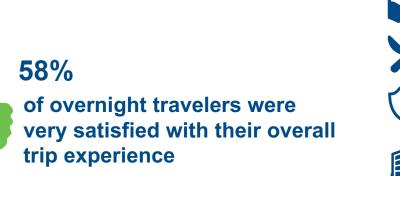

| Gastropubs                                          | 9%                                | 8%        |



### % Very Satisfied with Trip





Question updated in 2020

# **Demographic Profile of Overnight Northern Kentucky River Region Visitors**

Base: 2020 Overnight Person-Trips

42.3

43.1



# Demographic Profile of Overnight Northern Kentucky River Region Visitors

### Base: 2020 Overnight Person-Trips



### Education



Employment







# Demographic Profile of Overnight Northern Kentucky River Region Visitors

### **Household Size**



### **Children in Household**



| Northern | Kentucky | <b>River</b> | Region |
|----------|----------|--------------|--------|
|          |          |              |        |

| No children under 18 | 48% |
|----------------------|-----|
| Any 13-17            | 23% |
| Any 6-12             | 30% |
| Any child under 6    | 24% |

### U.S. Norm

| No children under 18 | 52% |
|------