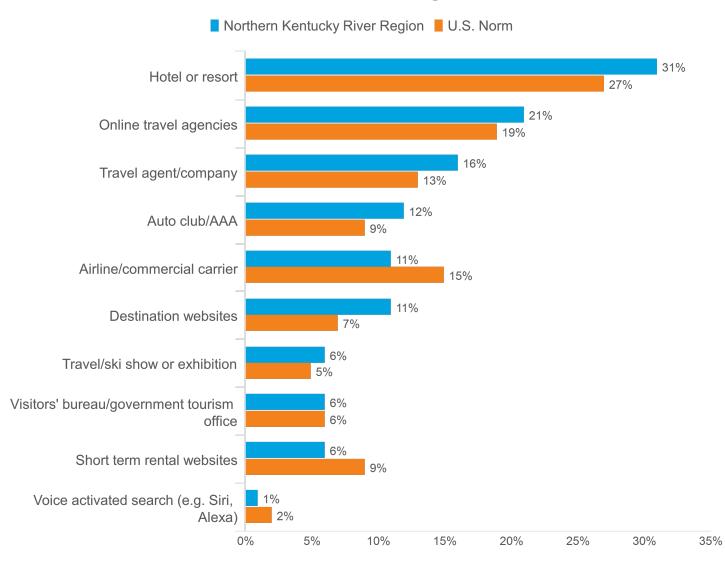

Trip

### **Trip Planning Information Sources**



### Length of Trip Planning

|                                  | Northern Kentucky River<br>Region | U.S. Norm |
|----------------------------------|-----------------------------------|-----------|
| 1 month or less                  | 31%                               | 33%       |
| 2 months                         | 13%                               | 15%       |
| 3-5 months                       | 16%                               | 15%       |
| 6-12 months                      | 10%                               | 11%       |
| More than 1 year in advance      | 7%                                | 4%        |
| Did not plan anything in advance | 22%                               | 21%       |

### Base: 2020 Overnight Person-Trips



### Method of Booking

### Accommodations

|          |                                | Northern Kentucky River<br>Region | U.S. Norm |
|----------|--------------------------------|-----------------------------------|-----------|
|          | Hotel                          | 39%                               | 36%       |
|          | Home of friends /<br>relatives | 24%                               | 22%       |
|          | Motel                          | 16%                               | 12%       |
|          | Resort hotel                   | 10%                               | 10%       |
| <b>D</b> | Country inn / lodge            | 7%                                | 4%        |
|          | Bed & breakfast                | 6%                                | 7%        |
|