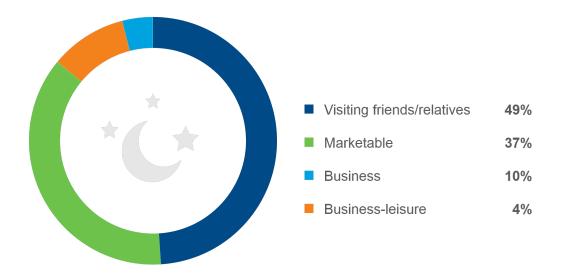

### Main Purpose of Leisure Trip

2020 U.S. Overnight Trips

# Visiting friends/relatives Marketable Business Business-leisure

43%

45%

7%

4%