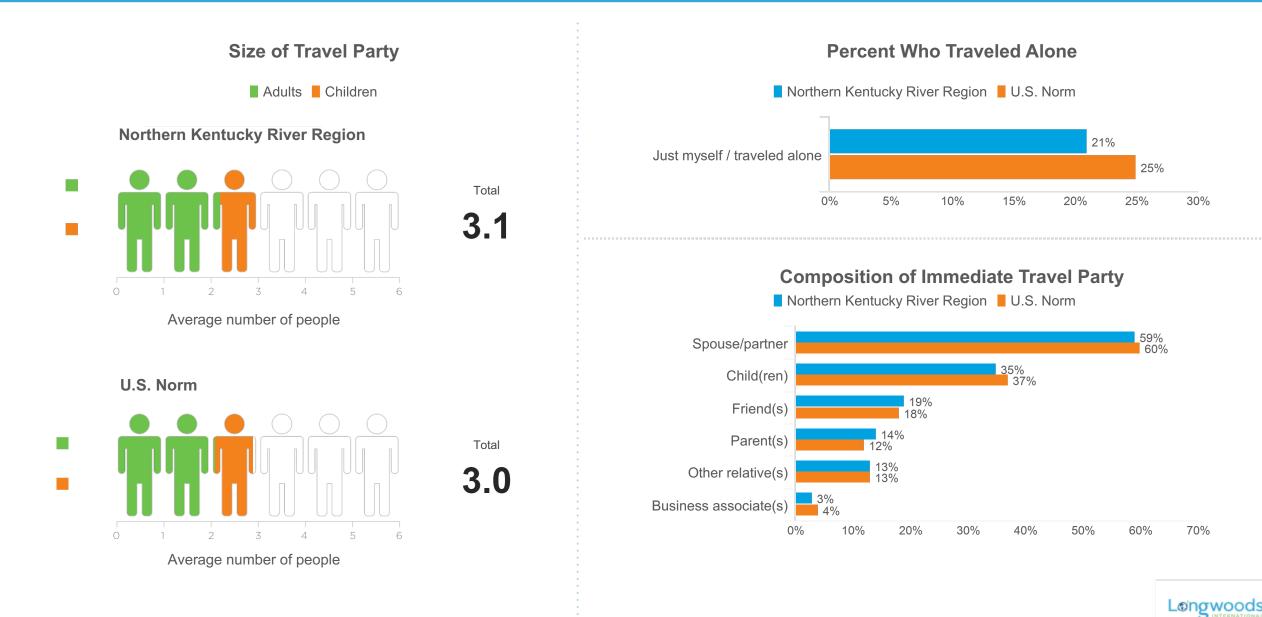

ferences between the sample and U.S. population targets.







# Size and Structure of Northern Kentucky River Region's Domestic Travel Market



**Overnight Trips to Northern Kentucky River Region** 

Past Visitation to Northern Kentucky River Region

72% of overnight travelers to Northern Kentucky River Region are repeat visitors

of overnight travelers to NorthernKentucky River Region had visitedbefore in the past 12 months





### Main Purpose of Leisure Trip



2020 U.S. Overnight Trips

# Visiting friends/relatives Marketable Business Business-leisure

43%

45%

7%

4%

### 2020 Northern Kentucky River Region Overnight Trips





### Base: 2020 Overnight Person-Trips



### DMA Origin Of Trip



### Base: 2020 Overnight Person-Trips

Longwoods



### Total Nights Away on Trip







**Transportation Used to get to Destination** 



### Transportation Used within Destination



Question updated in 2020

# Northern Kentucky River Region: Pre-Trip

### **Trip Planning Information Sources**



### Length of Trip Planning

|                                  | Northern Kentucky River<br>Region | U.S. Norm |
|----------------------------------|-----------------------------------|-----------|
| 1 month or less                  | 31%                               | 33%       |
| 2 months                         | 13%                               | 15%       |
| 3-5 months                       | 16%                               | 15%       |
| 6-12 months                      | 10%                               | 11%       |
| More than 1 year in advance      | 7%