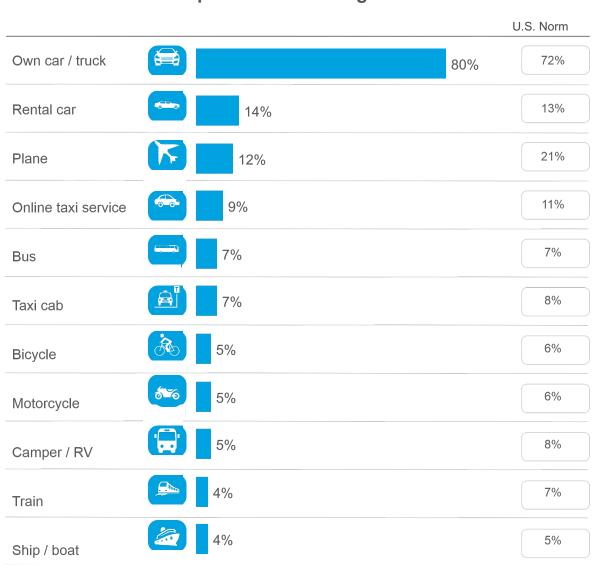

rgets.







# Size and Structure of Northern Kentucky River Region's Domestic Travel Market



**Overnight Trips to Northern Kentucky River Region** 

Past Visitation to Northern Kentucky River Region

72% of overnight travelers to Northern Kentucky River Region are repeat visitors

of overnight travelers to NorthernKentucky River Region had visitedbefore in the past 12 months





### Main Purpose of Leisure Trip



2020 U.S. Overnight Trips

# Visiting friends/relatives Marketable Business Business-leisure

43%

45%

7%

4%

### 2020 Northern Kentucky River Region Overnight Trips





### Base: 2020 Overnight Person-Trips



### DMA Origin Of Trip



### Base: 2020 Overnight Person-Trips

Longwoods



### Total Nights Away on Trip







**Transportation Used to get to Destination** 



### Transportation Used within Destination



Question updated in 2020

# Northern Kentucky River Region: Pre-Trip

### **Trip Planning Information Sources**



### Length of Trip Planning

|                                  | Northern Kentucky River<br>Region | U.S. Norm |
|----------------------------------|-----------------------------------|-----------|
| 1 month or less                  | 31%                               | 33%       |
| 2 months                         | 13%                               | 15%       |
| 3-5 months                       | 16%                               | 15%       |
| 6-12 months                      | 10%                               | 11%       |
| More than 1 year in advance      | 7%                                | 4%        |
| Did not pla