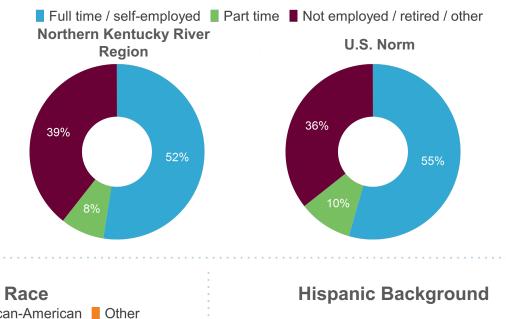

| Gastropubs                                          | 9%                                | 8%        |



### % Very Satisfied with Trip





Question updated in 2020

# **Demographic Profile of Overnight Northern Kentucky River Region Visitors**

Base: 2020 Overnight Person-Trips

42.3

43.1



# Demographic Profile of Overnight Northern Kentucky River Region Visitors

### Base: 2020 Overnight Person-Trips



### Education



Employment







# Demographic Profile of Overnight Northern Kentucky River Region Visitors

### **Household Size**



### **Children in Household**



| Northern | Kentucky | <b>River</b> | Region |
|----------|----------|--------------|--------|
|          |          |              |        |

| No children under 18 | 48% |
|----------------------|-----|
| Any 13-17            | 23% |
| Any 6-12             | 30% |
| Any child under 6    | 24% |

### U.S. Norm

| No children under 18 | 52% |
|----------------------|-----|
| Any 13-17            | 23% |
| Any 6-12             | 27% |
| Any child under 6    | 19% |