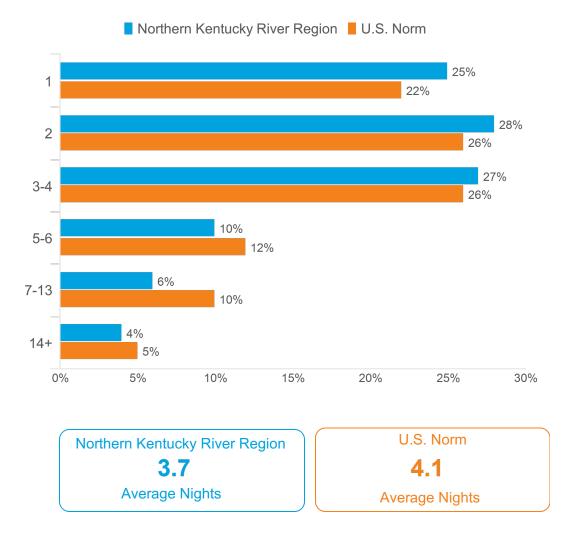

y demographics to correct for any differences between the sample and U.S. population targets.







# Size and Structure of Northern Kentucky River Region's Domestic Travel Market



**Overnight Trips to Northern Kentucky River Region** 

Past Visitation to Northern Kentucky River Region

72% of overnight travelers to Northern Kentucky River Region are repeat visitors

of overnight travelers to NorthernKentucky River Region had visitedbefore in the past 12 months





### Main Purpose of Leisure Trip



2020 U.S. Overnight Trips

# Visiting friends/relatives Marketable Business Business-leisure

43%

45%

7%

4%

### 2020 Northern Kentucky River Region Overnight Trips





### Base: 2020 Overnight Person-Trips



### DMA Origin Of Trip



### Base: 2020 Overnight Person-Trips

Longwoods



### Total Nights Away on Trip







**Transportation Used to get to Destination** 



### Transportation Used within Destination



Question updated in 2020

# Northern Kentucky River Region: Pre-Trip

### **Trip Planning Information Sources**



### Length of Trip Planning

|                                  | Northern Kentucky River<br>Region | U.S. Norm |
|----------------------------------|-----------------------------------|-----------|
| 1 month or less                  | 31%                               | 33%       |
| 2 months                         | 13%                               | 15%       |
| 3-5 months                       | 16%                               | 15%       |
| 6-12 months                      | 10%                               | 11%       |
| More than