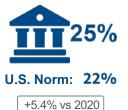

% |
|----------------------|-----|
| Any 13-17            | 22% |
| Any 6-12             | 29% |
| Any child under 6    | 20% |







# **Travel USA Visitor Profile**

# **Day Visitation - Kentucky**

# **Kentucky's Day Trip Characteristics**



# Structure of the U.S. and Kentucky Day Travel Market





# **Kentucky's Day Trip Characteristics**



## **DMA Origin Of Trip**





# **Kentucky's Day Trip Characteristics**

25%



# Percent Who Traveled Alone Kentucky U.S. Norm 18% 23%

5%

0%

## **Composition of Immediate Travel Party**

10%

15%

20%





# **Kentucky: During Trip**

## Base: 2021 Day Person-Trips

# **Activity Groupings**

# **Activities and Experiences (Top 10)**

## **Outdoor Activities**



U.S. Norm: 36%

+5.8% vs 2020





+3.8% vs 2020

## **Cultural Activities**



## **Sporting Activities**



U.S. Norm: 17%





U.S. Norm: 14%

+5.6% vs 2020

|                  |                                          | Kentucky     | U.S. Norm  |
|------------------|------------------------------------------|--------------|------------|
|                  | Shopping                                 | 24%          | 19%        |
| <b>1</b>         | Sightseeing                              | 16%          | 11%        |
| Ĩ                | Attending celebration                    | 13% (+4.8% v | s 2020 10% |
| o <u>−</u> 0<br> | Landmark/historic site                   | 10%          | 8%         |
|                  | Hiking/backpacking                       | 9%           | 5%         |
|                  | Museum                                   | 8%