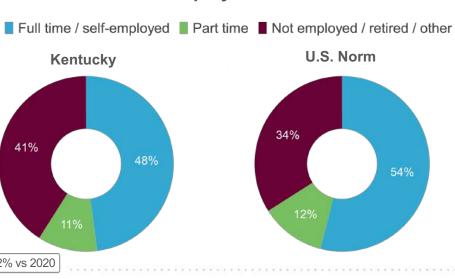

| <b>17%</b> +3.6% v | s 2020 <b>14%</b> |
|                      | Street food/food trucks                             | <b>16%</b> +3.4% v | s 2020 <b>17%</b> |
|                      | Fine/upscale dining                                 | <b>15%</b> +4.6% v | s 2020 <b>15%</b> |
| U BU                 | Food delivery service<br>(UberEATS, DoorDash, etc.) | <b>14%</b> +3.3% v | s 2020 <b>15%</b> |
| $\mathcal{R}$        | Gastropubs                                          | <b>8%</b> +3.6% v  | s 2020 <b>7%</b>  |
|                      |                                                     |                    |                   |

# **Demographic Profile of Day Kentucky Visitors**





## Base: 2021 Day Person-Trips

# **Demographic Profile of Day Kentucky Visitors**





## Employment



Longwoods

# **Demographic Profile of Day Kentucky Visitors**

## Household Size



**Children in Household** 



| Ke | ntu | cky |  |
|----|-----|-----|--|
|    |     |     |  |

| No children under 18 | 50% |
|----------------------|-----|
| Any 13-17            | 23% |
| Any 6-12             | 28% |
| Any child under 6    | 20% |

## U.S. Norm

| No children under 18 | 52% |
|----------------------|-----|
| Any 13-17            | 20% |
| Any 6-12             | 28% |
| Any child under 6    | 20% |