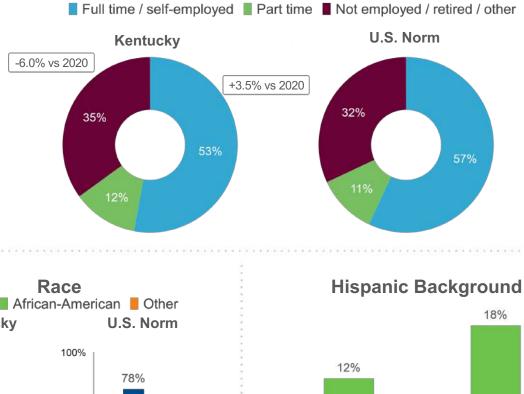

(Walmart, -5.5% vs 2020 40% 33% Costco) Souvenir shopping 39% 39% Boutique shopping **28%** +5.8% vs 2020 28% Antiquing 22% +3.3% vs 2020 13% \*\*\*\*\*

Base: 2021 Overnight Person-Trips that included Shopping

**Dining Types on Trip** 

U.S. Norm Kentucky Ψ4 Unique/local food 44% 40% Food delivery service 88 (1 24% 21% (UberEATS, DoorDash, etc.) Street food/food trucks 23% +4.0% vs 2020 21% Fine/upscale dining 22% 22% +5.1% vs 2020 i: [=\_\_\_\_ Picnicking 14% 19% Gastropubs 11% +3.1% vs 2020 10% J



## % Very Satisfied with Trip



Question updated in 2020



# **Demographic Profile of Overnight Kentucky Visitors**

## Base: 2021 Overnight Person-Trips





Age

## Base: 2021 Overnight Person-Trips

# **Demographic Profile of Overnight Kentucky Visitors**

Education



## Employment











100%

# **Demographic Profile of Overnight Kentucky Visitors**

## Household Size



**Children in Household** 



## Kentucky

| No children under 18 | 48% |
|----------------------|-----|
| Any 13-17            | 24% |
| Any 6-12             | 29% |
| Any child under 6    | 23% |

## U.S. Norm

| No children under 18 | 50% |
|----------------------|-----|
| Any 13-17            | 22% |
| Any 6-12             | 29% |
| Any child under 6    | 20% |







# **Travel USA Visitor Profile**

# **Day Visitation - Kentucky**

# **Kentucky's Day Trip Characteristics**



# Structure of the U.S. and Kentucky Day Travel Market





# **Kentucky's Day Trip Characteristics**



## **DMA Origin Of Trip**





# **Kentucky's Day Trip Characteristics**

25%



# Percent Who Traveled Alone Ken