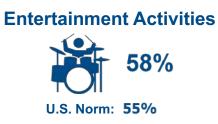

# **Activity Groupings**

## **Outdoor Activities**

U.S. Norm: 48%

+6.0% vs 2020