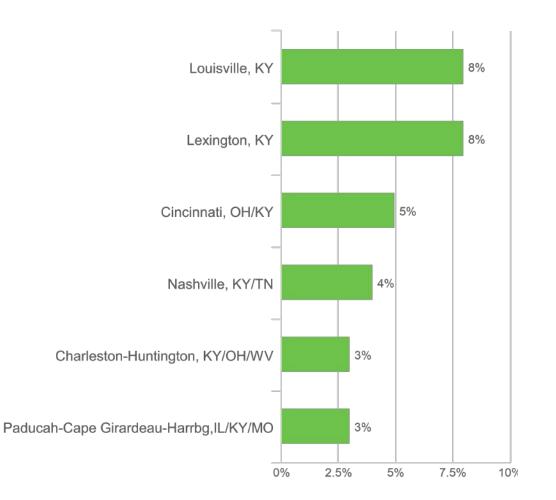

s an overview for Kentucky's domestic tourism business in 2021.

## Methodology

Each quarter, a random, projectable sample of adult members (18 years of age and over) of a major U.S. consumer panel is invited to participate in the **Longwoods Travel USA**<sup>®</sup> survey. Respondents are selected to be representative of the U.S. adult population.

For Kentucky, the following sample was achieved in 2021:



For analysis, data were weighted on key demographics to correct for any differences between the sample and U.S. population targets.







# **Travel USA Visitor Profile**

# **Overnight Visitation - Kentucky**



# **Structure of the U.S. and Kentucky Overnight Travel Market**

Base: 2021 Overnight Person-Trips





## Base: 2021 Overnight Person-Trips



## **DMA Origin Of Trip**





Oct - Dec

26%

Jul - Sep

27%

## Base: 2021 Overnight Person-Trips











## Base: 2021 Overnight Person-Trips

Longwoods



## **Transportation Used within Destination**



Question updated in 2020

# Kentucky: Pre-Trip



## Length of Trip Planning

|                                     | Kentucky                    | U.S. Norm |
|-------------------------------------|-----------------------------|-----------|
| 1 month or less                     | 29%                         | 30%       |
| 2 months                            | 15%                         | 15%       |
| 3-5 months                          | <b>18%</b><br>+3.4% vs 2020 | 18%       |
| 6-12 months                         | <b>13%</b><br>+3.4% vs 2020 | 14%       |
| More than 1 year in advance         | 4%