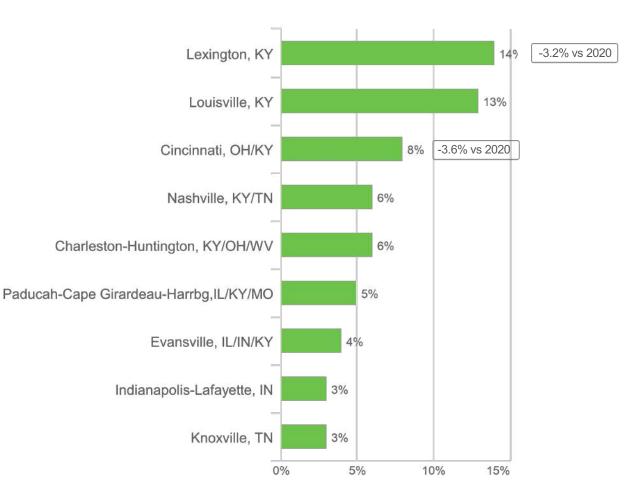

# **Demographic Profile of Overnight Kentucky Visitors**

Education



## Employment











100%

# **Demographic Profile of Overnight Kentucky Visitors**

## Household Size



**Children in Household** 



## Kentucky

| No children under 18 | 48% |
|----------------------|-----|
| Any 13-17            | 24% |
| Any 6-12             | 29% |
| Any child under 6    | 23% |

## U.S. Norm

| No children under 18 | 50% |
|----------------------|-----|
| Any 13-17            | 22% |
| Any 6-12             | 29% |
| Any child under 6    | 20% |







# **Travel USA Visitor Profile**

# **Day Visitation - Kentucky**

# **Kentucky's Day Trip Characteristics**



# Structure of the U.S. and Kentucky Day Travel Market





# **Kentucky's Day Trip Characteristics**



## **DMA Origin Of Trip**





# **Kentucky's Day Trip Characteristics**

25%



# Percent Who Traveled Alone Kentucky U.S. Norm 18% 23%

5%

0%

## **Composition of Immediate Travel Party**

10%

15%

20%





# **Kentucky: During Trip**

## Base: 2021 Day Person-Trips

# **Activity Groupings**

# **Activities and Experiences (Top 10)**

## **Outdoor Activities**



U.S. Norm: 36%

+5.8% vs 2020





+3.8% vs 2020

## **Cultural Activities**



## **Sporting Activities**



U.S. Norm: 17%





U.S. Norm: 14%

+5.6% vs 2020

|                  |                                          | Kentucky     | U.S. Norm  |
|------------------|------------------------------------------|--------------|------------|
|                  | Shopping                                 | 24%          | 19%        |
| <b>1</b>         |