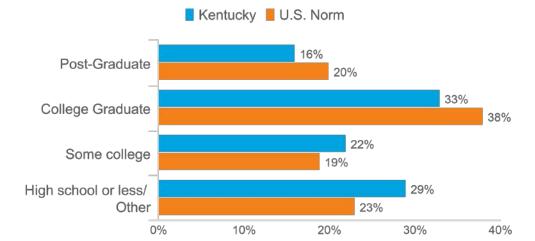

7% Big box stores (Walmart, -5.5% vs 2020 40% 33% Costco) Souvenir shopping 39% 39% Boutique shopping **28%** +5.8% vs 2020 28% Antiquing 22% +3.3% vs 2020 13% \*\*\*\*\*

Base: 2021 Overnight Person-Trips that included Shopping

**Dining Types on Trip** 

U.S. Norm Kentucky Ψ4 Unique/local food 44% 40% Food delivery service 88 (1 24% 21% (UberEATS, DoorDash, etc.) Street food/food trucks 23% +4.0% vs 2020 21% Fine/upscale dining 22% 22% +5.1% vs 2020 i: [=\_\_\_\_ Picnicking 14% 19% Gastropubs 11% +3.1% vs 2020 10% J



## % Very Satisfied with Trip



Question updated in 2020



# **Demographic Profile of Overnight Kentucky Visitors**

## Base: 2021 Overnight Person-Trips





Age

## Base: 2021 Overnight Person-Trips

# **Demographic Profile of Overnight Kentucky Visitors**

Education



## Employment











100%

# **Demographic Profile of Overnight Kentucky Visitors**

## Household Size



**Children in Household** 



## Kentucky

| No children under 18 | 48% |
|----------------------|-----|
| Any 13-17            | 24% |
| Any 6-12             | 29% |
| Any child under 6    | 23% |

## U.S. Norm

| No children under 18 | 50% |
|----------------------|-----|
| Any 13-17            | 22% |
| Any 6-12             | 29% |
| Any child under 6    | 20% |







# **Travel USA Visitor Profile**

# **Day Visitation - Kentucky**

# **Kentucky's Day Trip Characteristics**



# Structure of the U.S. and Kentucky Day Travel Market





# **Kentucky's Day Trip Characteristics**



## **DMA Origin Of Trip**





# **Kentucky's Day Trip Characteristics**

25%



# Percent Who T