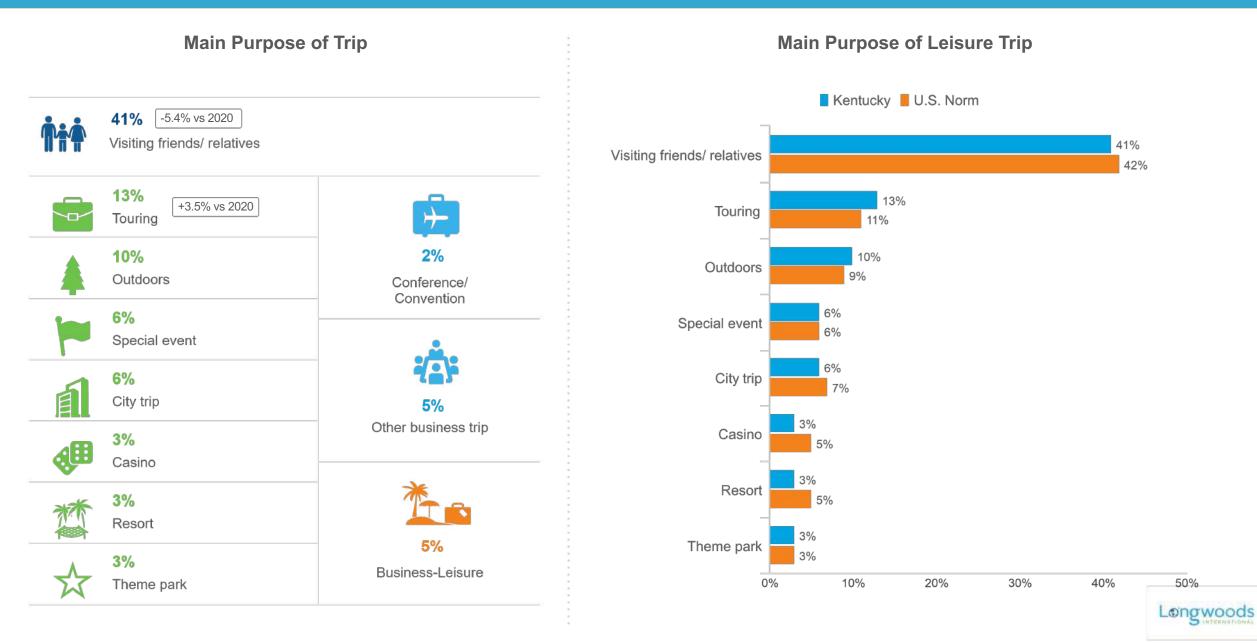

de your community and not part of your normal routine, that did not include an overnight stay. Day trips involve travel of more than 50 miles from home.
- This report provides an overview for Kentucky's domestic tourism business in 2021.

## Methodology

Each quarter, a random, projectable sample of adult members (18 years of age and over) of a major U.S. consumer panel is invited to participate in the **Longwoods Travel USA**<sup>®</sup> survey. Respondents are selected to be representative of the U.S. adult population.

For Kentucky, the following sample was achieved in 2021:



For analysis, data were weighted on key demographics to correct for any differences between the sample and U.S. population targets.







# **Travel USA Visitor Profile**

# **Overnight Visitation - Kentucky**



# **Structure of the U.S. and Kentucky Overnight Travel Market**

Base: 2021 Overnight Person-Trips





## Base: 2021 Overnight Person-Trips



## **DMA Origin Of Trip**





Oct - Dec

26%

Jul - Sep

27%

## Base: 2021 Overnight Person-Trips











## Base: 2021 Overnight Person-Trips

Longwoods



## **Transportation Used within Destination**



Question updated in 2020

# Kentucky: Pre-Trip



## Length of Trip Planning

|                                     | Kentucky                    | U.S. Norm |
|-------------------------------------|-----------------------------|-----------|
| 1 month or less                     | 29%                         | 30%       |
| 2 months                            | 15%                         | 15%       |
| 3-5 months