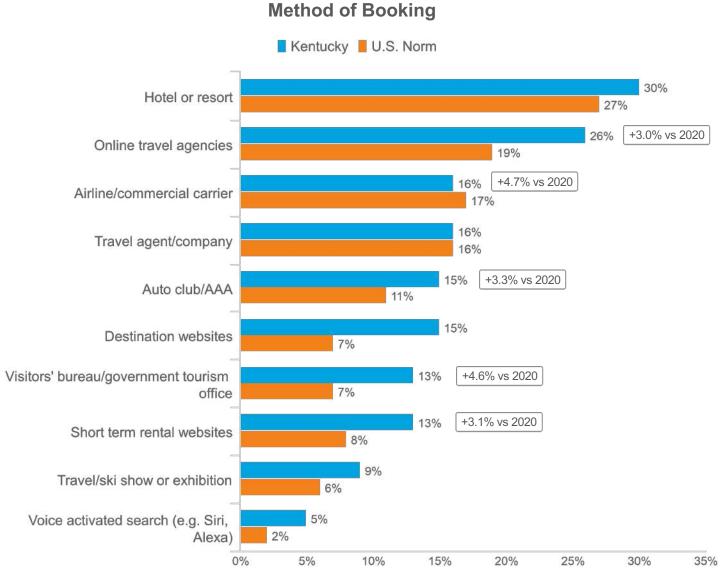

estination**



Question updated in 2020

# Kentucky: Pre-Trip



## Length of Trip Planning

|                                     | Kentucky                    | U.S. Norm |
|-------------------------------------|-----------------------------|-----------|
| 1 month or less                     | 29%                         | 30%       |
| 2 months                            | 15%                         | 15%       |
| 3-5 months                          | <b>18%</b><br>+3.4% vs 2020 | 18%       |
| 6-12 months                         | <b>13%</b><br>+3.4% vs 2020 | 14%       |
| More than 1 year in advance         | 4%                          | 6%        |
| Did not plan anything<br>in advance | <b>20%</b><br>-4.3% vs 2020 | 17%       |

Longwoods

## Base: 2021 Overnight Person-Trips



## **Accommodations**

|              |                                    | Kentucky                 | U.S. Norm  |
|--------------|------------------------------------|--------------------------|------------|
|              | Hotel                              | <b>44%</b> +4.0% vs 2020 | 38%        |
|              | Home of friends /<br>relatives     | 21%                      | 19%        |
| H            | Motel                              | 18%                      | 13%        |
| <b>din</b> , | Bed & breakfast                    | <b>12%</b> +3.2% vs 2020 | 8%         |
|              | Resort hotel                       | <b>11%</b> +3.0% vs 2020 | <b>12%</b> |
|              | Campground / RV<br>park            | 10%                      | 6%         |
|              | Rented