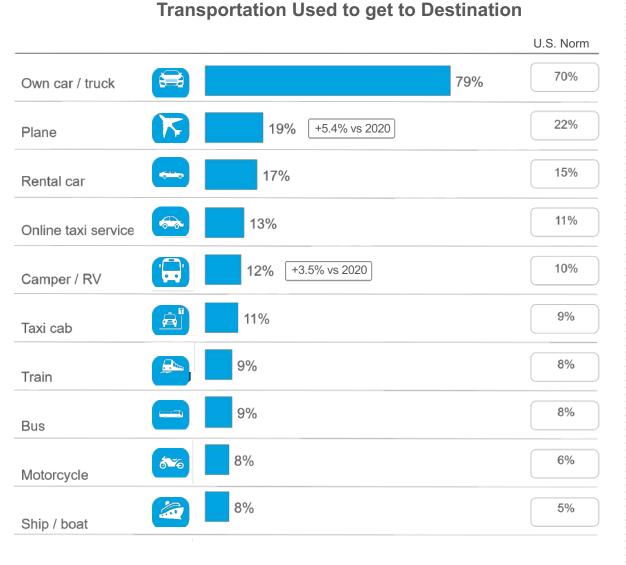

members (18 years of age and over) of a major U.S. consumer panel is invited to participate in the **Longwoods Travel USA**<sup>®</sup> survey. Respondents are selected to be representative of the U.S. adult population.

For Kentucky, the following sample was achieved in 2021:



For analysis, data were weighted on key demographics to correct for any differences between the sample and U.S. population targets.







# **Travel USA Visitor Profile**

# **Overnight Visitation - Kentucky**



# **Structure of the U.S. and Kentucky Overnight Travel Market**

Base: 2021 Overnight Person-Trips





## Base: 2021 Overnight Person-Trips



## **DMA Origin Of Trip**





Oct - Dec

26%

Jul - Sep

27%

## Base: 2021 Overnight Person-Trips











## Base: 2021 Overnight Person-Trips

Longwoods



## **Transportation Used within Destination**



Question updated in 2020

# Kentucky: Pre-Trip



## Length of Trip Planning

|                                     | Kentucky                    | U.S. Norm |
|-------------------------------------|-----------------------------|-----------|
| 1 month or less                     | 29%                         | 30%       |
| 2 months                            | 15%                         | 15%       |
| 3-5 months                          | <b>18%</b><br>+3.4% vs 2020 | 18%       |
| 6-12 months                         | <b>13%</b><br>+3.4% vs 2020 | 14%       |
| More than 1 year in advance         | 4%                          | 6%        |
| Did not plan anything<br>in advance | <b>20%</b><br>-4.3% vs 2020 | 17%       |

Longwoods

##