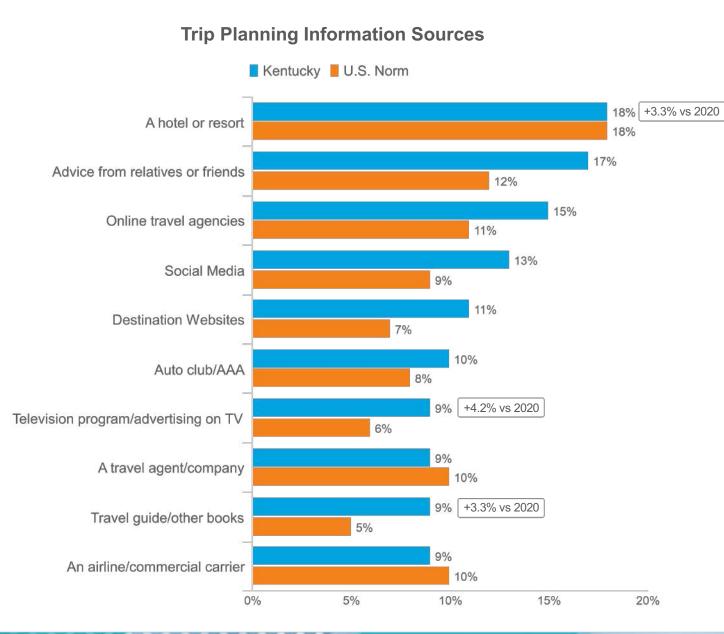

# Kentucky: Pre-Trip

## Length of Trip Planning

|                                     | Kentucky                    | U.S. Norm |
|-------------------------------------|-----------------------------|-----------|
| 1 month or less                     | 29%                         | 30%       |
| 2 months                            | 15%                         | 15%       |
| 3-5 months                          | <b>18%</b><br>+3.4% vs 2020 | 18%       |
| 6-12 months                         | <b>13%</b><br>+3.4% vs 2020 | 14%       |
| More than 1 year in advance         | 4%                          | 6%        |
| Did not plan anything<br>in advance | <b>20%</b><br>-4.3% vs 2020 | 17%       |