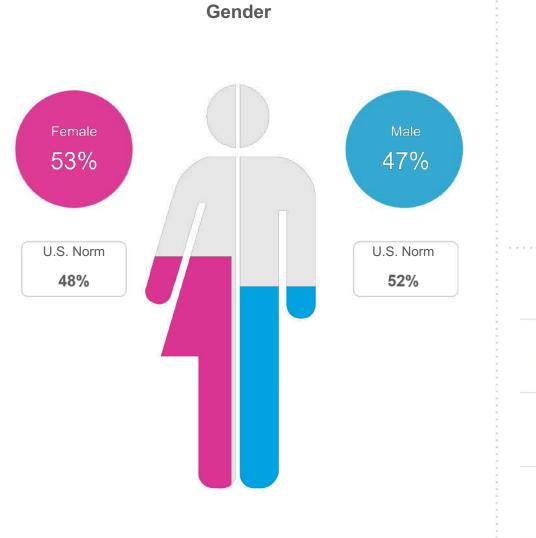

es on Trip** 

U.S. Norm Kentucky H Convenience/grocery 52% +4.9% vs 2020 42% shopping 00 Outlet/mall shopping 51% 47% Big box stores (Walmart, -5.5% vs 2020 40% 33% Costco) Souvenir shopping 39% 39% Boutique shopping **28%** +5.8% vs 2020 28% Antiquing 22% +3.3% vs 2020 13% \*\*\*\*\*

Base: 2021 Overnight Person-Trips that included Shopping

**Dining Types on Trip** 

U.S. Norm Kentucky Ψ4 Unique/local food 44% 40% Food delivery service 88 (1 24% 21% (UberEATS, DoorDash, etc.) Street food/food trucks 23% +4.0% vs 2020 21% Fine/upscale dining 22% 22% +5.1% vs 2020 i: [=\_\_\_\_ Picnicking 14% 19% Gastropubs 11% +3.1% vs 2020 10% J



## % Very Satisfied with Trip



Question updated in 2020



# **Demographic Profile of Overnight Kentucky Visitors**

## Base: 2021 Overnight Person-Trips





Age

## Base: 2021 Overnight Person-Trips

# **Demographic Profile of Overnight Kentucky Visitors**

Education



## Employment











100%

# **Demographic Profile of Overnight Kentucky Visitors**

## Household Size



**Children in Household** 



## Kentucky

| No children under 18 | 48% |
|----------------------|-----|
| Any 13-17            | 24% |
| Any 6-12             | 29% |
| Any child under 6    | 23% |

## U.S. Norm

| No children under 18 | 50% |
|----------------------|-----|
| Any 13-17            | 22% |
| Any 6-12             | 29% |
| Any child under 6    | 20% |







# **Travel USA Visitor Profile**

# **Day Visitation - Kentucky**

# **Kentucky's Day Trip Characteristics**



# Structure of the U.S. and Kentucky Day Travel Market





# **Kentucky's Day Trip C