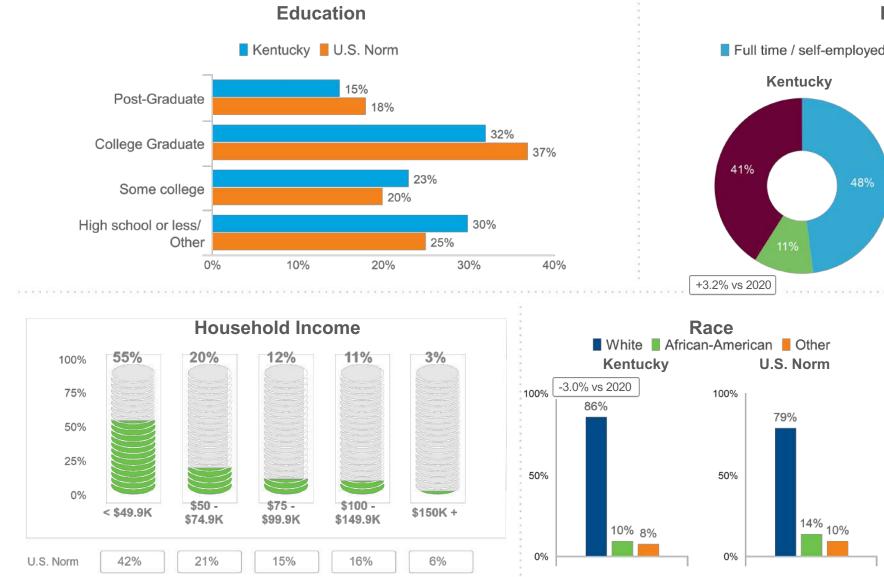

# **Demographic Profile of Overnight Kentucky Visitors**

Education

## Employment

100%

# **Demographic Profile of Overnight Kentucky Visitors**

## Household Size

**Children in Household** 

## Kentucky

| No children under 18 | 48% |
|----------------------|-----|
| Any 13-17            | 24% |
| Any 6-12             | 29% |
| Any child under 6    | 23% |

## U.S. Norm

| No children under 18 | 50% |
|----------------------|-----|
| Any 13-17            | 22% |
| Any 6-12             | 29% |
| Any child under 6    | 20% |