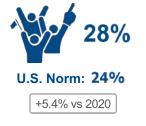

## **Sporting Activities**

U.S. Norm: 18%

| Activities and                    |             |             |
|-----------------------------------|-------------|-------------|
|                                   | Kentucky    | U.S. Norm   |
| Shopping                          | 24%         | 22%         |
| Sightseeing                       | 20%         | 16%         |
| Attending celebration             | 18%         | 13%         |
| Landmark/historic site            | 16%         | 11%         |
| Museum                            | 15% (+3.2%) | vs 2020 10% |
| Swimming                          | 13%         | 12%         |
| Bar/nightclub                     | 12%         | 11%         |
| Local parks/playgrounds           | 12%         | 9%          |
| Business meeting                  | 12%         | 8%          |
| National/state park               | 11%         | 7%          |
| Winery/brewery/distillery<br>tour | 10%         | 6%          |