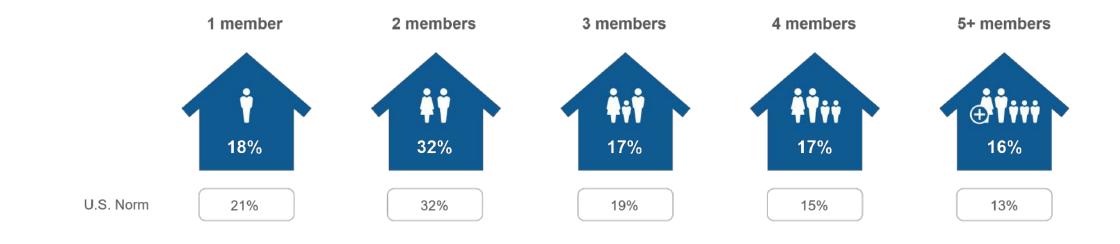

# **Demographic Profile of Overnight Kentucky Visitors**

## Household Size

**Children in Household** 