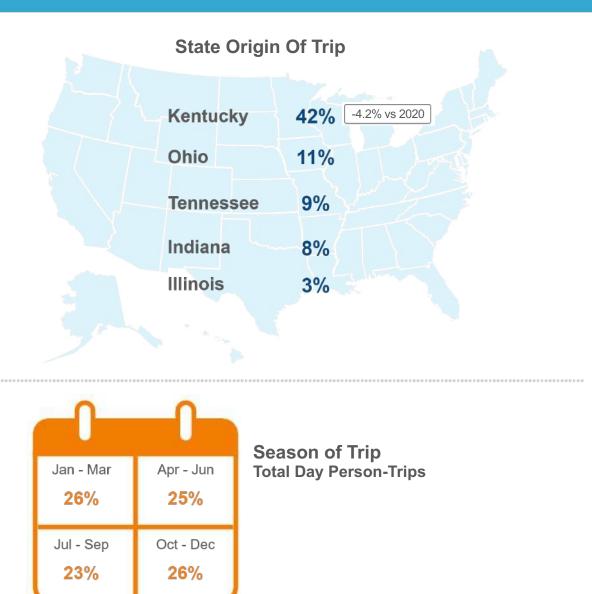

2021 Overnight Person-Trips

# **Demographic Profile of Overnight Kentucky Visitors**

Education



## Employment











100%

# **Demographic Profile of Overnight Kentucky Visitors**

## Household Size



**Children in Household** 



## Kentucky

| No children under 18 | 48% |
|----------------------|-----|
| Any 13-17            | 24% |
| Any 6-12             | 29% |
| Any child under 6    | 23% |

## U.S. Norm

| No children under 18 | 50% |
|----------------------|-----|
| Any 13-17            | 22% |
| Any 6-12             | 29% |
| Any child under 6    | 20% |







# **Travel USA Visitor Profile**

# **Day Visitation - Kentucky**

# **Kentucky's Day Trip Characteristics**



# Structure of the U.S. and Kentucky Day Travel Market





# **Kentucky's Day Trip Characteristics**



## **DMA Origin Of Trip**





# **Kentucky's Day Trip Characteristics**

25%



# Percent Who Traveled Alone Kentucky U.S. Norm 18% 23%

5%

0%

## **Composition of Immediate Travel Party**

10%

15%

20%





# **Kentucky: During Trip**

## Base: 2021 Day Person-Trips

# **Activity Groupings**

# **Activities and Experiences (Top 10)**

## **Outdoor Activities**



U.S. Norm: 36%

+5.8% vs 2020





+3.8% vs 2020

## **Cultural Activities**



## **Sporting Activities**



U.S. Norm: 17%





U.S. Norm: 14%

+5.6% vs 2020

|                  |                                          | Kentucky     | U.S. Norm  |
|------------------|------------------------------------------|--------------|------------|
|                  | Shopping                                 | 24%          | 19%