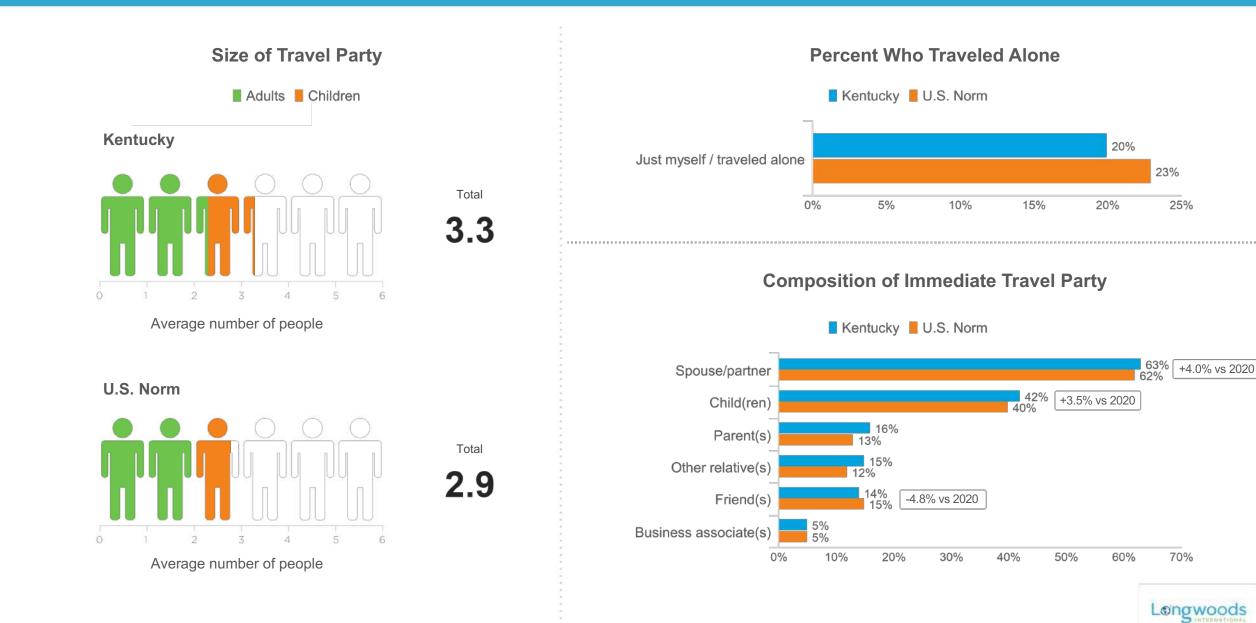

# Structure of the U.S. and Kentucky Day Travel Market

# Percent Who Traveled Alone Kentucky U.S. Norm 18% 23%

5%

0%

## **Composition of Immediate Travel Party**

10%

15%

20%