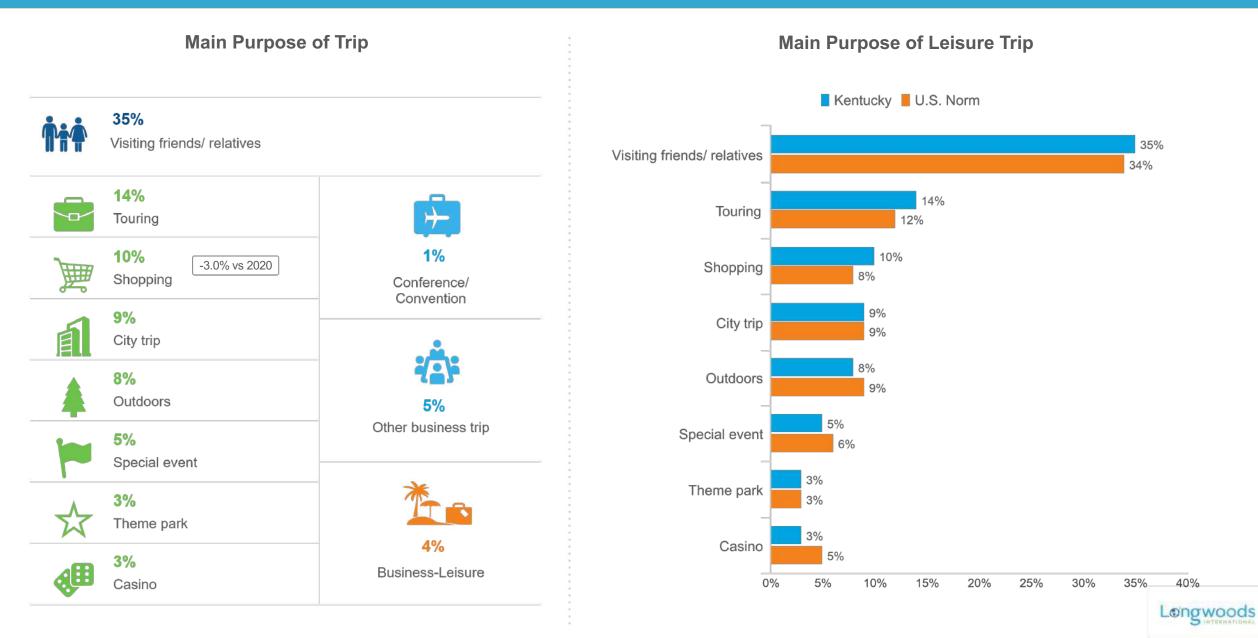

# **Structure of the U.S. and Kentucky Overnight Travel Market**

Base: 2021 Overnight Person-Trips

## Base: 2021 Overnight Person-Trips