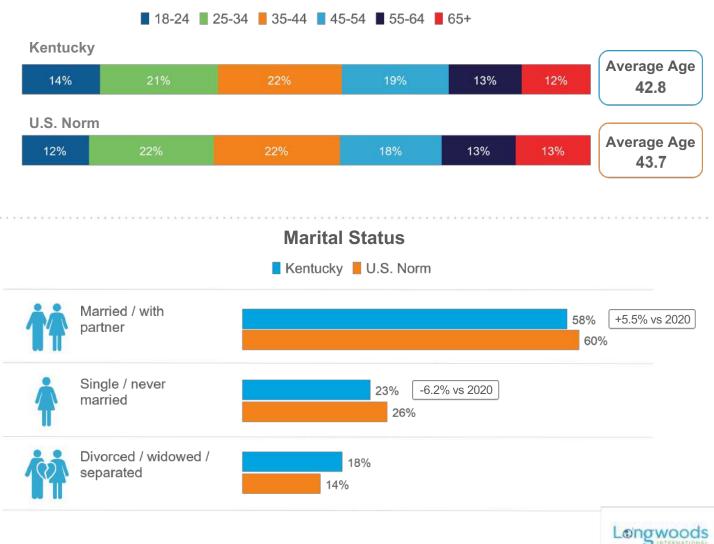

# **Demographic Profile of Overnight Kentucky Visitors**

## Base: 2021 Overnight Person-Trips

Age

## Base: 2021 Overnight Person-Trips

## Household Size

**Children in Household** 

## Kentucky

| No children under 18 | 48% |
|----------------------|-----|
| Any 13-17            | 24% |
| Any 6-12             | 29% |
| Any child under 6    | 23% |

## U.S. Norm

| No children under 18 | 50% |
|----------------------|-----|
| Any 13-17            | 22% |
| Any 6-12             | 29% |
| Any child under 6    | 20% |