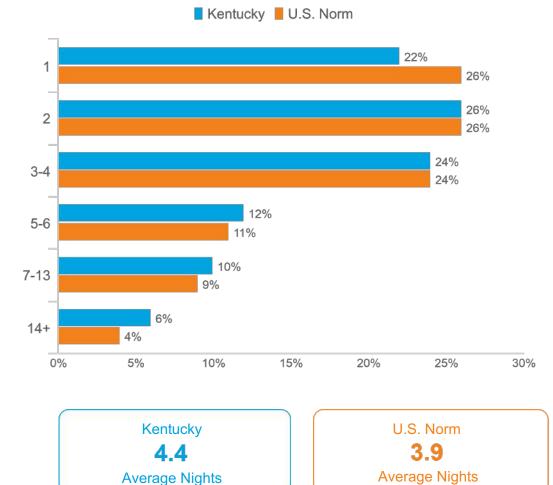

ogy

Each quarter, a random, projectable sample of adult members (18 years of age and over) of a major U.S. consumer panel is invited to participate in the **Longwoods Travel USA**<sup>®</sup> survey. Respondents are selected to be representative of the U.S. adult population.

For Kentucky, the following sample was achieved in 2021:



For analysis, data were weighted on key demographics to correct for any differences between the sample and U.S. population targets.







# **Travel USA Visitor Profile**

# **Overnight Visitation - Kentucky**



# **Structure of the U.S. and Kentucky Overnight Travel Market**

Base: 2021 Overnight Person-Trips





## Base: 2021 Overnight Person-Trips



## **DMA Origin Of Trip**





Oct - Dec

26%

Jul - Sep

27%

## Base: 2021 Overnight Person-Trips











## Base: 2021 Overnight Person-Trips

Longwoods



## **Transportation Used within Destination**



Question updated in 2020

# Kentucky: Pre-Trip



## Length of Trip Planning

|                                     | Kentucky                    | U.S. Norm |
|-------------------------------------|-----------------------------|-----------|
| 1 month or less                     | 29%                         | 30%       |
| 2 months                            | 15%                         | 15%       |
| 3-5 months                          | <b>18%</b><br>+3.4% vs 2020 | 18%       |
| 6-12 months                         | <b>13%</b><br>+3.4% vs 2020 | 14%       |
| More than 1 year in advance         | 4%                          | 6%        |
| Did not plan anything<br>in advance |