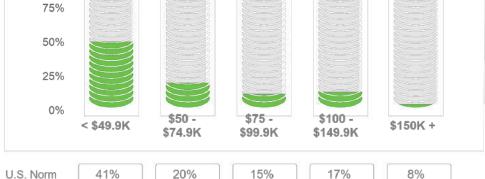

# **Demographic Profile of Overnight Kentucky Visitors**

## Household Size

**Children in Household** 