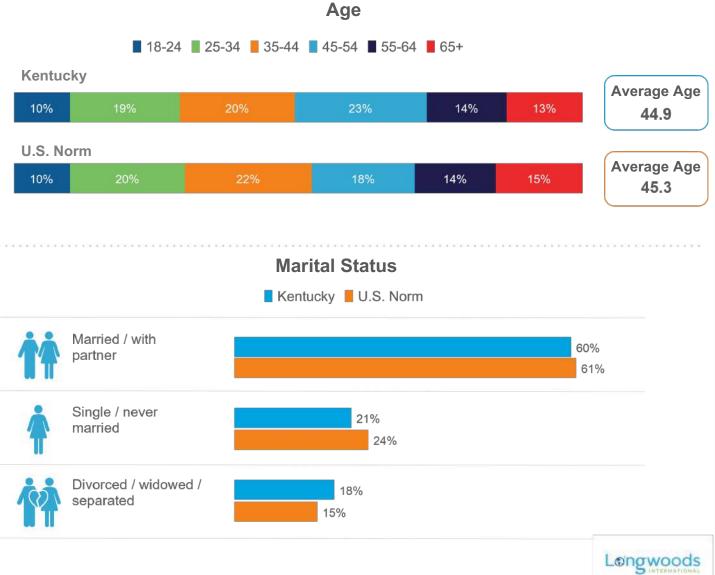

| 34%               |
|                      | Picnicking                                          | <b>17%</b> +3.6% v | s 2020 <b>14%</b> |
|                      | Street food/food trucks                             | <b>16%</b> +3.4% v | s 2020 <b>17%</b> |
|                      | Fine/upscale dining                                 | <b>15%</b> +4.6% v | s 2020 <b>15%</b> |
| U BU                 | Food delivery service<br>(UberEATS, DoorDash, etc.) | <b>14%</b> +3.3% v | s 2020 <b>15%</b> |
| $\mathcal{R}$        | Gastropubs                                          | <b>8%</b> +3.6% v  | s 2020 <b>7%</b>  |
|                      |                                                     |                    |                   |

# **Demographic Profile of Day Kentucky Visitors**





## Base: 2021 Day Person-Trips

# **Demographic Profile of Day Kentucky Visitors**





## Employment



Longwoods

# **Demographic Profile of Day Kentucky Visitors**

## Household Size



**Children in Household** 



| Ke | ntu | cky |  |
|----|-----|-----|--|
|    |     |     |  |

| No children under 18 | 50% |
|----------------------|-----|
| Any 13-17            | 23% |
| Any 6-12             | 28% |
| Any child under 6    | 20% |

## U.S. Norm

| No children under 18 | 52% |
|----------------------|-----|
| Any 13-17            | 20% |
| Any 6-12             | 28% |
| Any child under 6    | 20% |