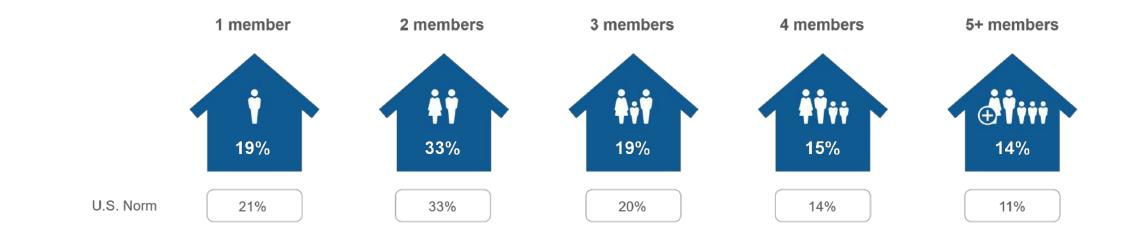

ucks                             | <b>16%</b> +3.4% v | s 2020 <b>17%</b> |
|                      | Fine/upscale dining                                 | <b>15%</b> +4.6% v | s 2020 <b>15%</b> |
| U BU                 | Food delivery service<br>(UberEATS, DoorDash, etc.) | <b>14%</b> +3.3% v | s 2020 <b>15%</b> |
| $\mathcal{R}$        | Gastropubs                                          | <b>8%</b> +3.6% v  | s 2020 <b>7%</b>  |
|                      |                                                     |                    |                   |

# **Demographic Profile of Day Kentucky Visitors**





## Base: 2021 Day Person-Trips

# **Demographic Profile of Day Kentucky Visitors**





## Employment



Longwoods

# **Demographic Profile of Day Kentucky Visitors**

## Household Size



**Children in Household** 



| Ke | ntu | cky |  |
|----|-----|-----|--|
|    |     |     |  |

| No children under 18 | 50% |
|----------------------|-----|
| Any 13-17            | 23% |
| Any 6-12             | 28% |
| Any child under 6    | 20% |

## U.S. Norm

| No children under 18 | 52% |
|----------------------|-----|
| Any 13-17            | 20% |
| Any 6-12             | 28% |
| Any child under 6    | 20% |