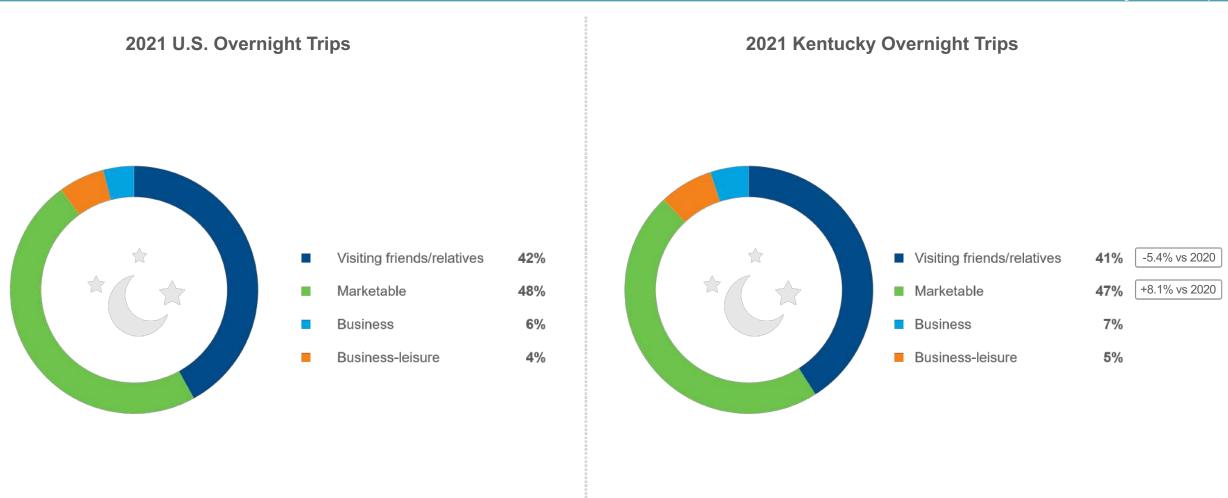

# **Structure of the U.S. and Kentucky Overnight Travel Market**

Base: 2021 Overnight Person-Trips

## Base: 2021 Overnight Person-Trips