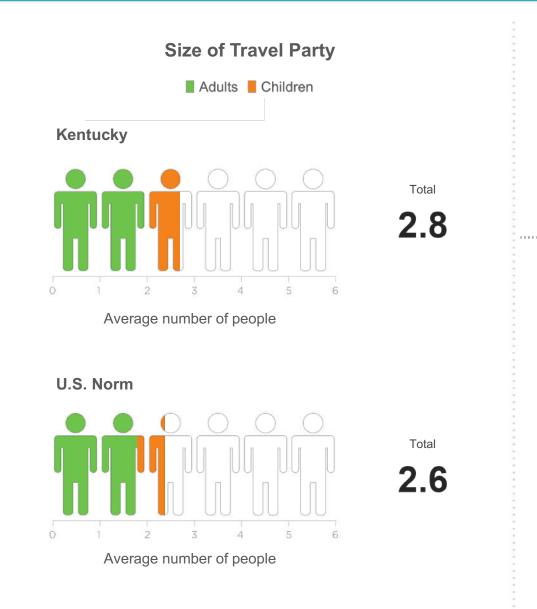

# **Structure of the U.S. and Kentucky Overnight Travel Market**

Base: 2021 Overnight Person-Trips

## Base: 2021 Overnight Person-Trips