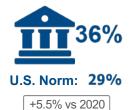

| <b>44%</b> +4.0% vs 2020 | 38%        |
|              | Home of friends /<br>relatives     | 21%                      | 19%        |
| H            | Motel                              | 18%                      | 13%        |
| <b>din</b> , | Bed & breakfast                    | <b>12%</b> +3.2% vs 2020 | 8%         |
|              | Resort hotel                       | <b>11%</b> +3.0% vs 2020 | <b>12%</b> |
|              | Campground / RV<br>park            | 10%                      | 6%         |
|              | Rented home / condo<br>/ apartment | 9%                       | 6%         |

Longwoods

# Kentucky: During Trip

## Base: 2021 Overnight Person-Trips

# **Activity Groupings**

## **Outdoor Activities**



U.S. Norm: 48%



+6.0% vs 2020

## **Cultural Activities**



## **Sporting Activities**





U.S. Norm: 18%

| Activities and                    |             |             |
|-----------------------------------|-------------|-------------|
|                                   | Kentucky    | U.S. Norm   |
| Shopping                          | 24%         | 22%         |
| Sightseeing                       | 20%         | 16%         |
| Attending celebration             | 18%         | 13%         |
| Landmark/historic site            | 16%         | 11%         |
| Museum                            | 15% (+3.2%) | vs 2020 10% |
| Swimming                          | 13%         | 12%         |
| Bar/nightclub                     | 12%         | 11%         |
| Local parks/playgrounds           | 12%         | 9%          |
| Business meeting