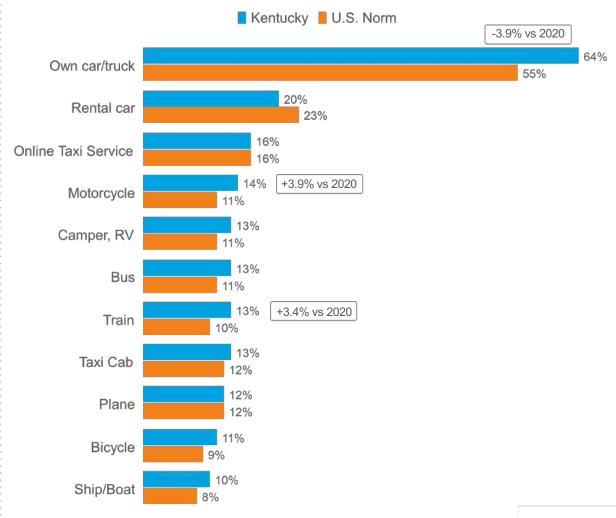

. consumer panel is invited to participate in the **Longwoods Travel USA**<sup>®</sup> survey. Respondents are selected to be representative of the U.S. adult population.

For Kentucky, the following sample was achieved in 2021:



For analysis, data were weighted on key demographics to correct for any differences between the sample and U.S. population targets.







# **Travel USA Visitor Profile**

# **Overnight Visitation - Kentucky**



# **Structure of the U.S. and Kentucky Overnight Travel Market**

Base: 2021 Overnight Person-Trips





## Base: 2021 Overnight Person-Trips



## **DMA Origin Of Trip**





Oct - Dec

26%

Jul - Sep

27%

## Base: 2021 Overnight Person-Trips











## Base: 2021 Overnight Person-Trips

Longwoods



## **Transportation Used within Destination**



Question updated in 2020

# Kentucky: Pre-Trip



## Length of Trip Planning

|                                     | Kentucky                    | U.S. Norm |
|-------------------------------------|-----------------------------|-----------|
| 1 month or less                     | 29%                         | 30%       |
| 2 months                            | 15%                         | 15%       |
| 3-5 months                          | <b>18%</b><br>+3.4% vs 2020 | 18%       |
| 6-12 months                         | <b>13%</b><br>+3.4% vs 2020 | 14%       |
| More than 1 year in advance         | 4%                          | 6%        |
| Did not plan anything<br>in advance | <b>20%</b><br>-4.3% vs 2020 | 17%       |

Longwoods

## Base: 2021 Overnight Person-Trips



## **Accommo