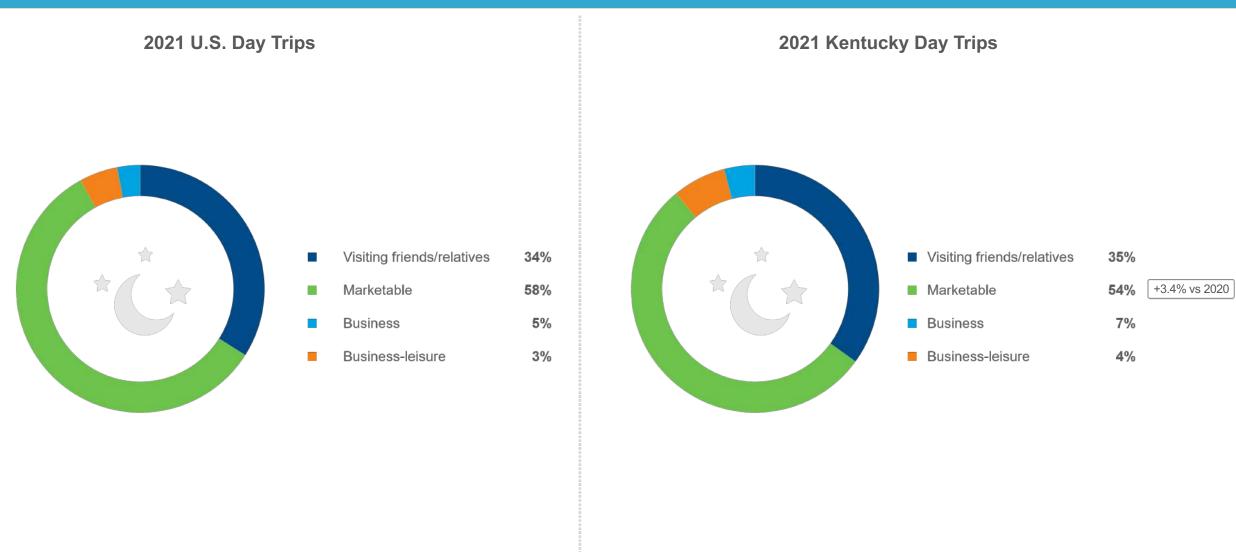

2021 Overnight Person-Trips





Age

## Base: 2021 Overnight Person-Trips

# **Demographic Profile of Overnight Kentucky Visitors**

Education



## Employment











100%

# **Demographic Profile of Overnight Kentucky Visitors**

## Household Size



**Children in Household** 



## Kentucky

| No children under 18 | 48% |
|----------------------|-----|
| Any 13-17            | 24% |
| Any 6-12             | 29% |
| Any child under 6    | 23% |

## U.S. Norm

| No children under 18 | 50% |
|----------------------|-----|
| Any 13-17            | 22% |
| Any 6-12             | 29% |
| Any child under 6    | 20% |







# **Travel USA Visitor Profile**

# **Day Visitation - Kentucky**

# **Kentucky's Day Trip Characteristics**



# Structure of the U.S. and Kentucky Day Travel Market





# **Kentucky's Day Trip Characteristics**



## **DMA Origin Of Trip**





# **Kentucky's Day Trip Characteristics**

25%



# Percent Who Traveled Alone Kentucky U.S. Norm 18% 23%

5%

0%

## **Composition of Immediate Travel Party**

10%

15%

20%





# **Kentucky: During Trip**

## Base: 2021 Day Person-Trips

# **Activity Groupings**

# **Activities and Experiences (Top 10)**

## **Outdoor Activities**



U.S. Norm: 36%

+5.8% vs 2020





+3.8% vs 2020

## **Cultural Activities**



## **Sporting Activities**



U.S. Norm: 17%





U.S. Norm: 14%

+5.6% vs 2020

|                  |                                          | Kentucky     | U.S. Norm  |
|------------------|------------------------------------------|--------------|------------|
|                  | Shopping