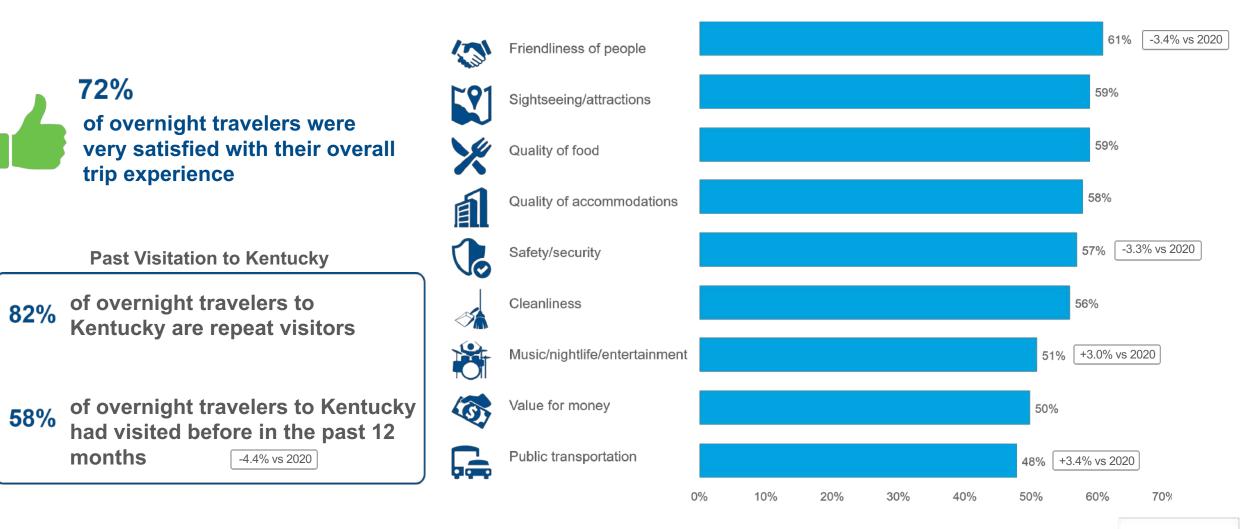

| 7%          |
| Winery/brewery/distillery<br>tour | 10%         | 6%          |

# Kentucky: During Trip

**Shopping Types on Trip** 

U.S. Norm Kentucky H Convenience/grocery 52% +4.9% vs 2020 42% shopping 00 Outlet/mall shopping 51% 47% Big box stores (Walmart, -5.5% vs 2020 40% 33% Costco) Souvenir shopping 39% 39% Boutique shopping **28%** +5.8% vs 2020 28% Antiquing 22% +3.3% vs 2020 13% \*\*\*\*\*

Base: 2021 Overnight Person-Trips that included Shopping

**Dining Types on Trip** 

U.S. Norm Kentucky Ψ4 Unique/local food 44% 40% Food delivery service 88 (1 24% 21% (UberEATS, DoorDash, etc.) Street food/food trucks 23% +4.0% vs 2020 21% Fine/upscale dining 22% 22% +5.1% vs 2020 i: [=\_\_\_\_ Picnicking 14% 19% Gastropubs 11% +3.1% vs 2020 10% J



## % Very Satisfied with Trip



Question updated in 2020



# **Demographic Profile of Overnight Kentucky Visitors**

## Base: 2021 Overnight Person-Trips





Age

## Base: 2021 Overnight Person-Trips

# **Demographic Profile of Overnight Kentucky Visitors**

Education



## Employment











100%

# **Demographic Profile of Overnight Kentucky Visitors**

## Household Size



**Children in Household** 



## Kentucky

| No children under 18 | 48% |
|----------------------|-----|
| Any 13-17            | 24% |
| Any 6-12             | 29% |
| Any child under 6    | 23% |

## U.S. Norm

| No children under 18 | 50% |
|----------------------|-----|
| Any 13-17            | 22% |
| Any 6-12             | 29% |
| Any child under 6    | 20% |







# **Travel USA Visitor Profile**

# **Day Visitation - Kentucky**

# **