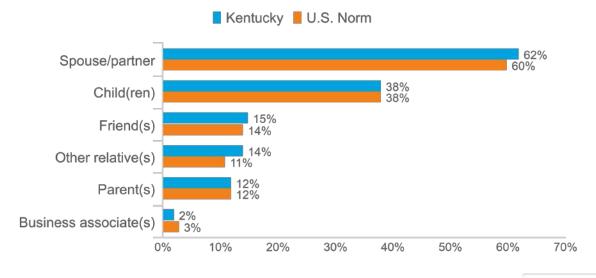

**Children in Household** 



## Kentucky

| No children under 18 | 48% |
|----------------------|-----|
| Any 13-17            | 24% |
| Any 6-12             | 29% |
| Any child under 6    | 23% |

## U.S. Norm

| No children under 18 | 50% |
|----------------------|-----|
| Any 13-17            | 22% |
| Any 6-12             | 29% |
| Any child under 6    | 20% |







# **Travel USA Visitor Profile**

# **Day Visitation - Kentucky**

# **Kentucky's Day Trip Characteristics**



# Structure of the U.S. and Kentucky Day Travel Market





# **Kentucky's Day Trip Characteristics**



## **DMA Origin Of Trip**





# **Kentucky's Day Trip Characteristics**

25%



# Percent Who Traveled Alone Kentucky U.S. Norm 18% 23%

5%

0%

## **Composition of Immediate Travel Party**

10%

15%

20%





# **Kentucky: During Trip**

## Base: 2021 Day Person-Trips

# **Activity Groupings**

# **Activities and Experiences (Top 10)**

## **Outdoor Activities**



U.S. Norm: 36%

+5.8% vs 2020





+3.8% vs 2020

## **Cultural Activities**



## **Sporting Activities**



U.S. Norm: 17%





U.S. Norm: 14%

+5.6% vs 2020

|                  |                                          | Kentucky     | U.S. Norm  |
|------------------|------------------------------------------|--------------|------------|
|                  | Shopping                                 | 24%          | 19%        |
| <b>1</b>         | Sightseeing                              | 16%          | 11%        |
| Ĩ                | Attending celebration                    | 13% (+4.8% v | s 2020 10% |
| o <u>−</u> 0<b