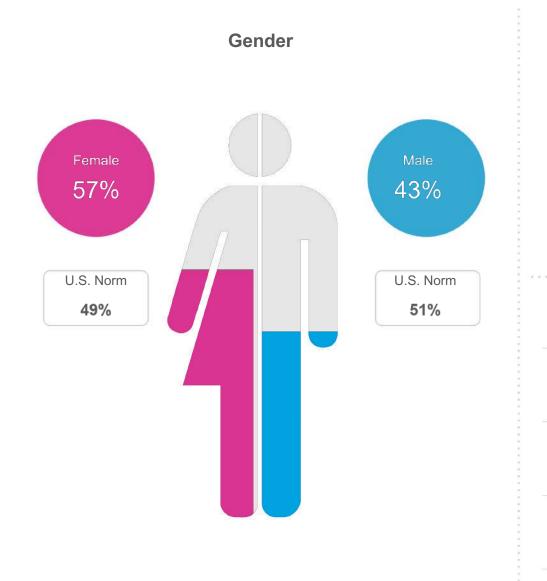

| 34%               |
|                      | Picnicking                                          | <b>17%</b> +3.6% v | s 2020 <b>14%</b> |
|                      | Street food/food trucks                             | <b>16%</b> +3.4% v | s 2020 <b>17%</b> |
|                      | Fine/upscale dining                                 | <b>15%</b> +4.6% v | s 2020 <b>15%</b> |
| U BU                 | Food delivery service<br>(UberEATS, DoorDash, etc.) | <b>14%</b> +3.3% v | s 2020 <b>15%</b> |
| $\mathcal{R}$        | Gastropubs                                          | <b>8%</b> +3.6% v  | s 2020 <b>7%</b>  |
|                      |                                                     |                    |                   |

# **Demographic Profile of Day Kentucky Visitors**





## Base: 2021 Day Person-Trips

# **Demographic Profile of Day Kentucky Visitors**





## Employment



Longwoods

# **Demographic Profile of Day Kentucky Visitors**

## Household Size



**Children in Household** 



| Ke | ntu | cky |  |
|----|-----|-----|--|
|    |     |     |  |

| No children under 18 | 50% |
|----------------------|-----|
| Any 13-17            | 23% |
| Any 6-12             | 28% |
| Any child under 6    | 20% |

## U.S. Norm

| No children under 18 | 52% |
|----------------------|-----|
| Any 13-17            | 20% |
| Any 6-12             | 28% |
| Any child under 6    | 20% |