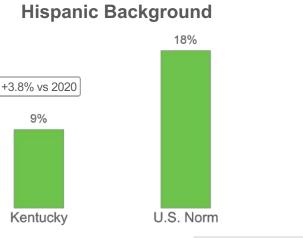

b>17%</b> +3.6% v | s 2020 <b>14%</b> |
|                      | Street food/food trucks                             | <b>16%</b> +3.4% v | s 2020 <b>17%</b> |
|                      | Fine/upscale dining                                 | <b>15%</b> +4.6% v | s 2020 <b>15%</b> |
| U BU                 | Food delivery service<br>(UberEATS, DoorDash, etc.) | <b>14%</b> +3.3% v | s 2020 <b>15%</b> |
| $\mathcal{R}$        | Gastropubs                                          | <b>8%</b> +3.6% v  | s 2020 <b>7%</b>  |
|                      |                                                     |                    |                   |

# **Demographic Profile of Day Kentucky Visitors**





## Base: 2021 Day Person-Trips

# **Demographic Profile of Day Kentucky Visitors**





## Employment



Longwoods

# **Demographic Profile of Day Kentucky Visitors**

## Household Size



**Children in Household** 



| Ke | ntu | cky |  |
|----|-----|-----|--|
|    |     |     |  |

| No children under 18 | 50% |
|----------------------|-----|
| Any 13-17            | 23% |
| Any 6-12             | 28% |
| Any child under 6    | 20% |

## U.S. Norm

| No children under 18 | 52% |
|----------------------|-----|
| Any 13-17            | 20% |
| Any 6-12             | 28% |
| Any child under 6    | 20% |