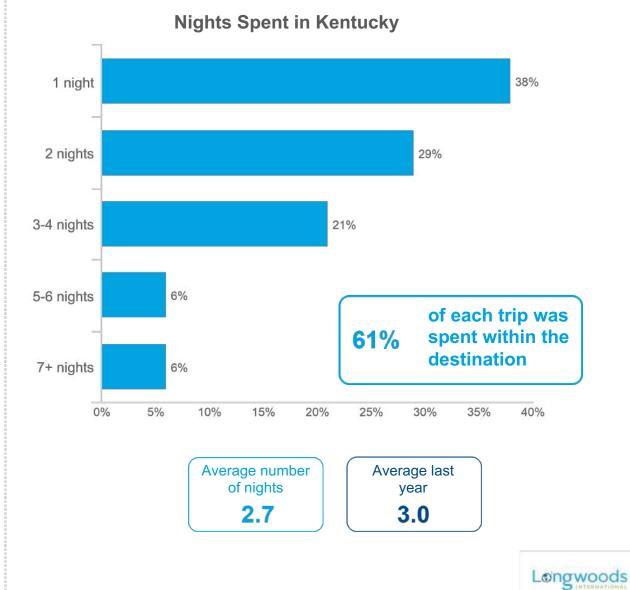

# **Overnight Visitation - Kentucky**

# **Structure of the U.S. and Kentucky Overnight Travel Market**

Base: 2021 Overnight Person-Trips

## Base: 2021 Overnight Person-Trips